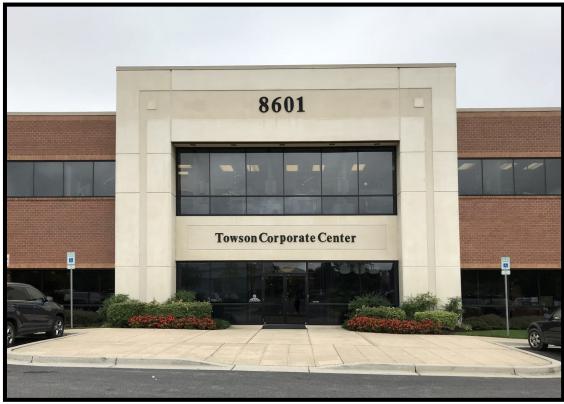

## 8601 Lasalle Road, Towson, MD 21286

#### For More Information:

Will McCullough, SIOR Vice President 410.292.2985 cell will@goldcommercial.net

Jim Chivers Sr. Vice President 443.928.7522 cell jim@goldcommercial.net

- 1,806 sf Medical/Office FOR LEASE/SALE
- Recent Build-out with Ample Glass Line
- Part of Mixed-use Medical Building
- Ample 4.5 Per 1,000 Parking Ratio
- Convenient access to I-695, York Rd & I-83
- Proximity to Wide Range of Towson Amenities
- Professional Baltimore County Location
- Contact For More Information