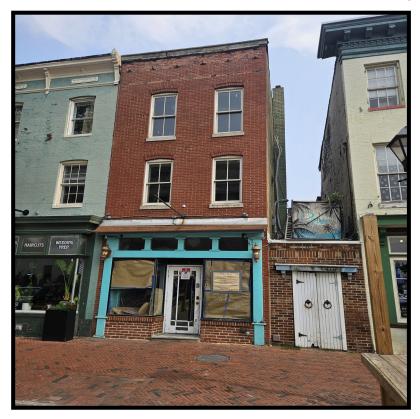

## 1718 Thames St. Baltimore, MD 21231

#### For More Information:

Jim Chivers Sr. Vice President 443.928.7522 cell jim@goldcommercial.net

Will McCullough, SIOR Vice President 410.292.2985 cell will@goldcommercial.net

www.goldcommercial.net

- Fells Point Bar / Restaurant Available
- FOR LEASE
- · +/- 3,000 sf
- BD-7 Liquor License Available
- Prime location in the Heart of Fells Point
- High Visibility with Exceptional Foot Traffic
- 2nd Floor Restaurant Kitchen Layout
- Established Bar Layout
- Ample Outdoor Seating
- Close Proximity to Popular Attractions