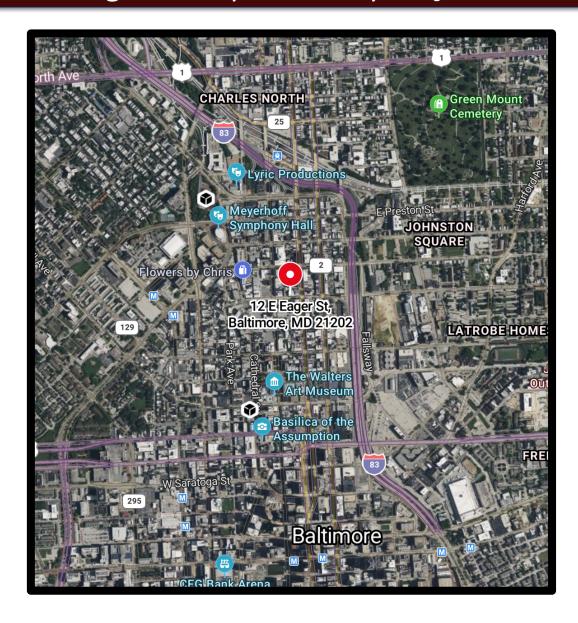

#### 12 East Eager Street, Baltimore, Maryland 21202

### 12 East Eager Street, Baltimore, Maryland 21202

Alex Simone Gold and Company, LLC 5601 Newbury St. Baltimore, MD 21209 410.578.1300 www.goldcommercial.net

#### 12 East Eager Street, Baltimore, Maryland 21202

Alex Simone Gold and Company, LLC 5601 Newbury St. Baltimore, MD 21209 410.578.1300 www.goldcommercial.net