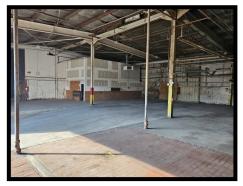

#### **Additional Pictures**

Jim Chivers / Will McCullough / Alex Simone 410.578.1300 (Office) Gold And Company, LLC 5601 Newbury St. Baltimore, MD 21209

- Industrial Building FOR SALE / LEASE
- +/- 40,500 sf Total Building
- 1.62 Acres
- I-MU Zoning Industrial—Mixed Use
- Baltimore City
- Paved Yard
- Drive-In Access and Dock Loading
- Includes Private Renovated Offices and Conference Rooms
- Easily Accessible to Balto. City Main Thoroughfares
- Call For More Information