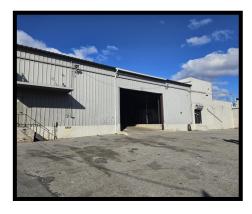

#### **Additional Pictures**

Jim Chivers / Will McCullough / Alex Simone 410.578.1300 (Office) Gold And Company, LLC 5601 Newbury St. Baltimore, MD 21209

- Industrial Building FOR SALE / LEASE
- +/- 40,500 sf Total Building
- 1.62 Acres
- I-MU Zoning Industrial—Mixed Use
- Baltimore City
- Paved Yard
- Drive-In Access and Dock Loading
- Includes Private Renovated Offices and Conference Rooms
- Easily Accessible to Balto. City Main Thoroughfares
- Call For More Information