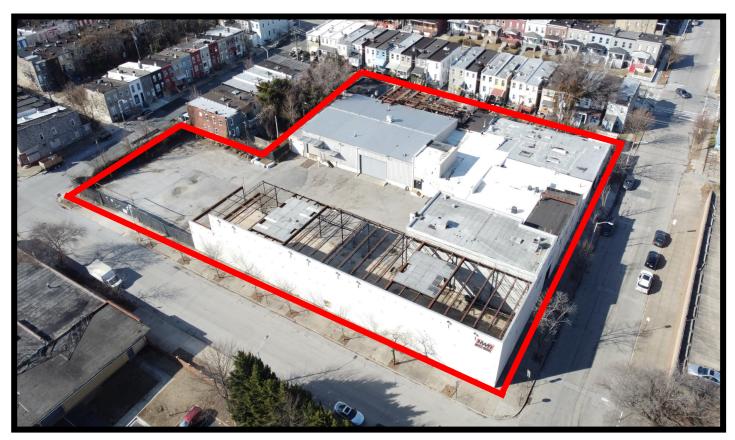

# 2001 Windsor Ave., Baltimore, MD 21217 **Aerial and Map**

Jim Chivers / Will McCullough / Alex Simone 410.578.1300 (Office) Gold And Company, LLC 5601 Newbury St. Baltimore, MD 21209

- Industrial Building FOR SALE / LEASE
- +/- 40,500 sf Total Building
- 1.62 Acres
- I-MU Zoning Industrial—Mixed Use
- Baltimore City
- Paved Yard
- Drive-In Access and Dock Loading
- Includes Private Renovated Offices and Conference Rooms
- Easily Accessible to Balto. City Main Thoroughfares
- Call For More Information