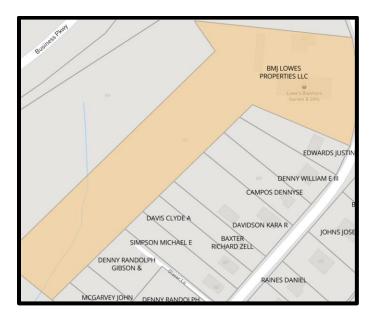

#### **Property Information:**

Total Buildings 8,050 sf

• Legal Description Map- 0048 Grid- 0024 Parcel- 0099 Subdivision - 4032

• Buildings Detail: 2,300 sf Retail Store, 3,950 sf Pole Barn & 1,800 sf Residential/Office

#### **Property & Location:**

- The Property is located in Stevensville on Kent Island in Queen Anne's County, Maryland.
- The site is very accessible with proximity to Route 50.
- The location is surrounded by a combination of large, older residential homes, as well as several commercial and industrial businesses, including Love Point Business Park.
- The site is also near Historic Stevensville to the west and both Kent Island High School & Old Love Point Park to the west.
- A portion of the 5 acres may be wetlands and not usable.
- Well and septic (public water and sewer not currently extended to Property)