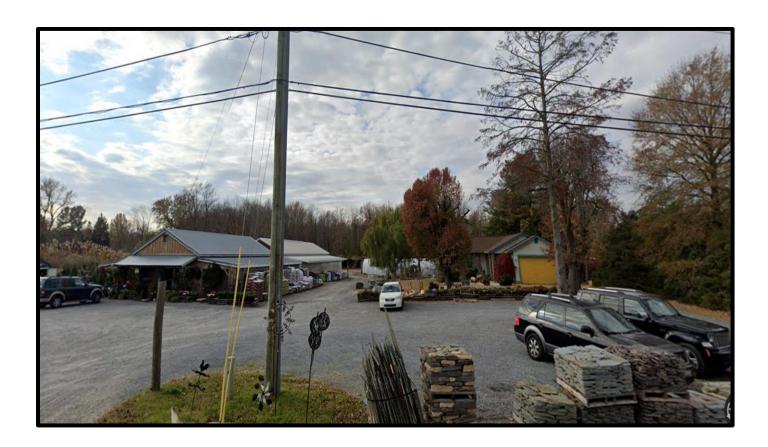

#### **Property Information:**

Total Buildings 8,050 sf

• Legal Description Map- 0048 Grid- 0024 Parcel- 0099 Subdivision - 4032

• Buildings Detail: 2,300 sf Retail Store, 3,950 sf Pole Barn & 1,800 sf Residential/Office

#### **Business Opportunity:**

• Established nursery and garden center in existence for over 55 years