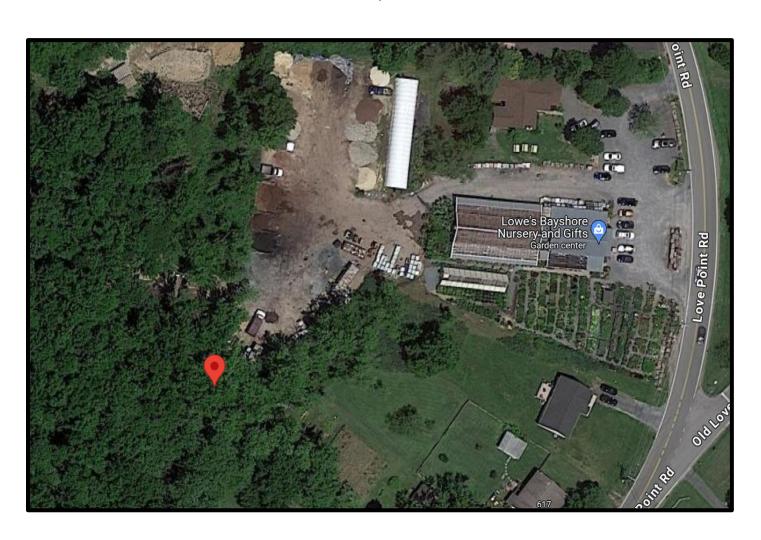

# MIXED-USE COMMERCIAL PROPERTY FOR SALE

703-705 Love Point Road Stevensville, MD 21666

#### **Property Information:**

Total Buildings 8,050 sf

• Legal Description Map- 0048 Grid- 0024 Parcel- 0099 Subdivision - 4032

• Buildings Detail: 2,300 sf Retail Store, 3,950 sf Pole Barn & 1,800 sf Residential/Office

• Property Land Area: 5 Acres (~2.5 acres usable pending survey)

• Zoning: VC (Village Center- "mixed-use")

Parking: Open parking with dirt & gravel topped surface

• Construction: 1986

#### **Property & Location:**

- The Property is located in Stevensville on Kent Island in Queen Anne's County, Maryland.
- The site is very accessible with proximity to Route 50.
- The location is surrounded by a combination of large, older residential homes, as well as several commercial and industrial businesses, including Love Point Business Park.
- The site is also near Historic Stevensville to the west and both Kent Island High School & Old Love Point Park to the west.
- A portion of the 5 acres may be wetlands and not usable.
- Well and septic (public water and sewer not currently extended to Property)