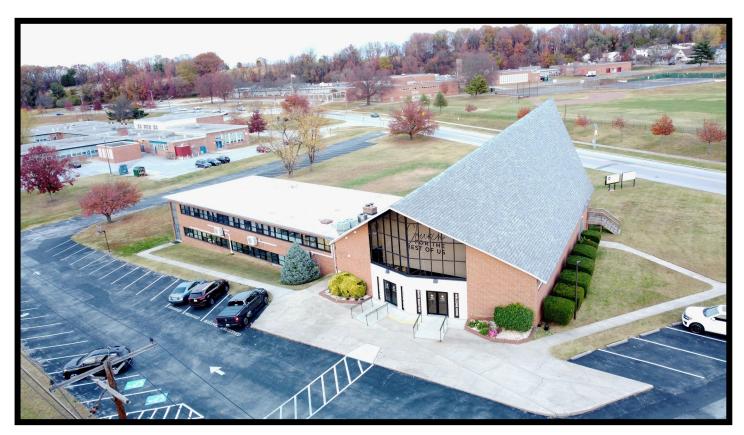

### 1710 Delvale Ave. Dundalk, MD 21222

- Church Facility / Faith Based Community Center FOR SALE
- +/- 15,000 sf Total Building
- 3.4 Total Acres
- Completely Renovated in 2020
- +/- 100 Parking Spaces w/ Room to Expand
- Spacious Sanctuary with Open Floor Plan
- · Adjacent Event Venue, School, Hall, Training Center, etc...
- Includes Several Private Offices
- Easily Accessible to Primary Interstates and Thoroughfares
- Call For More Information

# 1710 Delvale Ave. Dundalk, MD 21222 Aerial and Map

Jim Chivers / Will McCullough / John Roe Gold And Company, LLC 5601 Newbury St. Baltimore, MD 21209

410.578.1300 (Office)