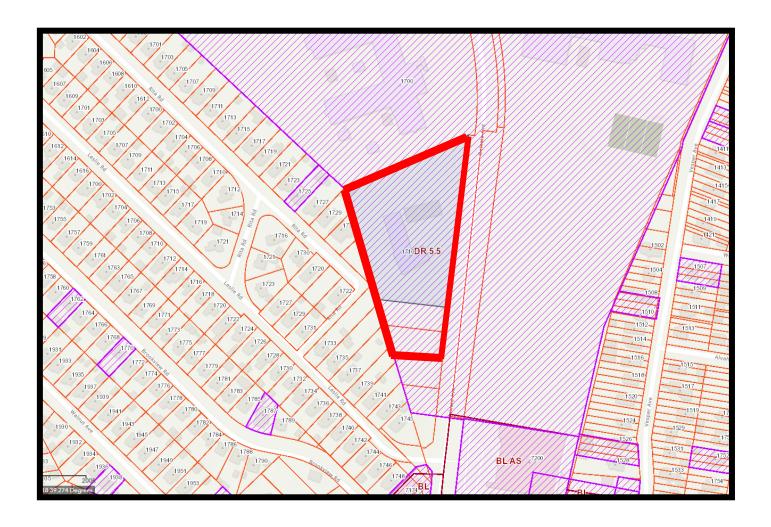

# **Block Map**

Jim Chivers / Will McCullough / John Roe Gold And Company, LLC 5601 Newbury St. Baltimore, MD 21209 410.578.1300 (Office)