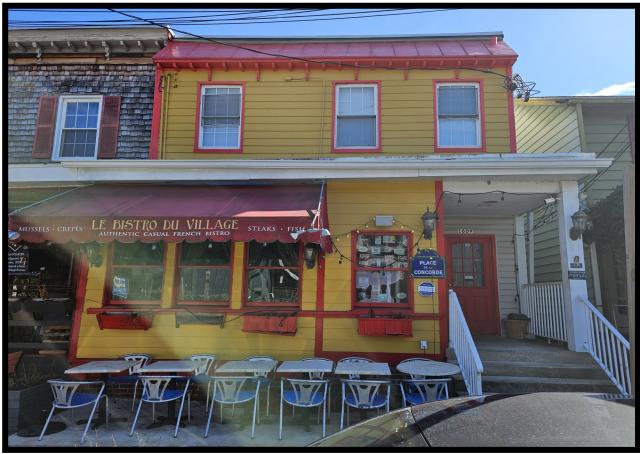

### 1609 Sulgrave Ave. Baltimore, MD 21209

#### For More Information:

Jim Chivers Sr. Vice President 443.928.7522 cell jim@goldcommercial.net

John Roe 410.960.9554 cell john@goldcommercial.net

- Business and Real Estate Available FOR SALE
- Located in the Heart of Mt. Washington Village
- +/- 2,000 sf Building
- 3,750 sf Land Area
- · C-1 Zoning
- First Floor Restaurant Space w/ Full Kitchen
- 2nd Floor Apartment
- · Rear Patio Available for Additional Seating