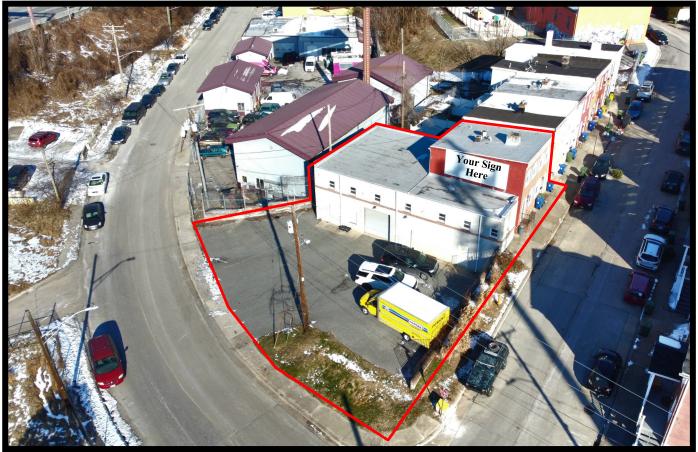

# Gold And Company

Commercial Real Estate in the Baltimore Metropolitan Area

# 3420 Ash St. Baltimore, MD 21211 **Aerial and Map**

Jim Chivers / Will McCullough / Alex Simone 410.578.1300 (Office) Gold And Company, LLC 5601 Newbury St. Baltimore, MD 21209