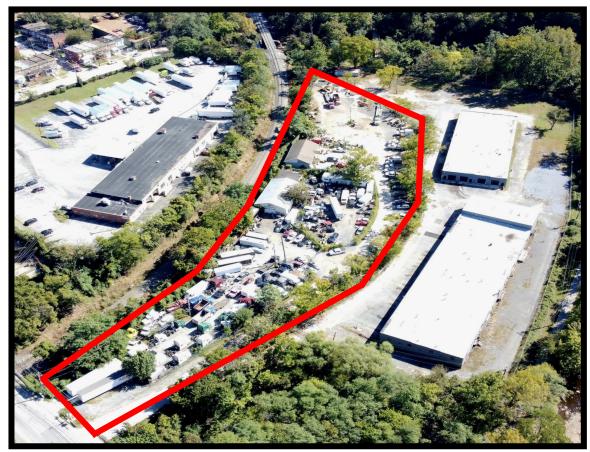

### 2767 Wilkens Ave. Baltimore, MD 21223

- Industrial / Yard Available FOR LEASE
- 2.58 Acres
- I-1 Zoning (Industrial—Baltimore City)
- Enterprise Zone
- Level Lot
- · Fenced and Lit
- Smaller Drive-In Maintenance Building w/ Separate Office
- Good access to I-95 / SW Baltimore Industrial Market
- Ideal for Trailer, Contractors Equipment, IOS Uses
- Call For More Information