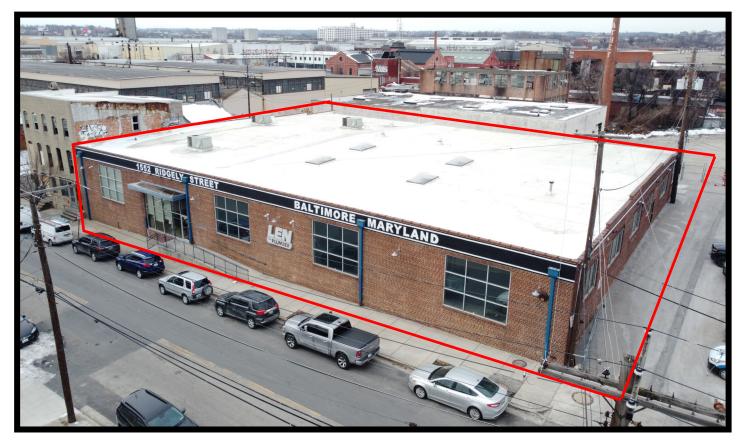

## 1552 Ridgely St. Baltimore, MD 21230

## Aerials

Jim Chivers / John Roe Gold And Company, LLC 5601 Newbury St. Baltimore, MD 21209

#### 410.578.1300 (Office)