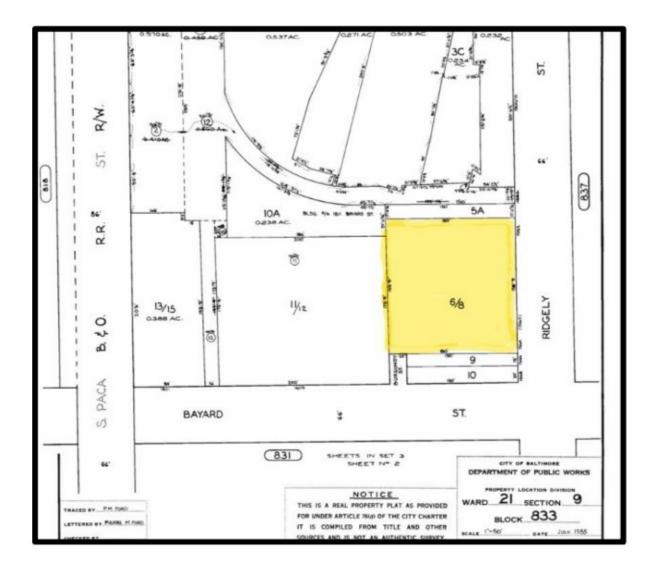

### **Block Map**

Jim Chivers / John Roe Gold And Company, LLC 5601 Newbury St. Baltimore, MD 21209

#### 410.578.1300 (Office)