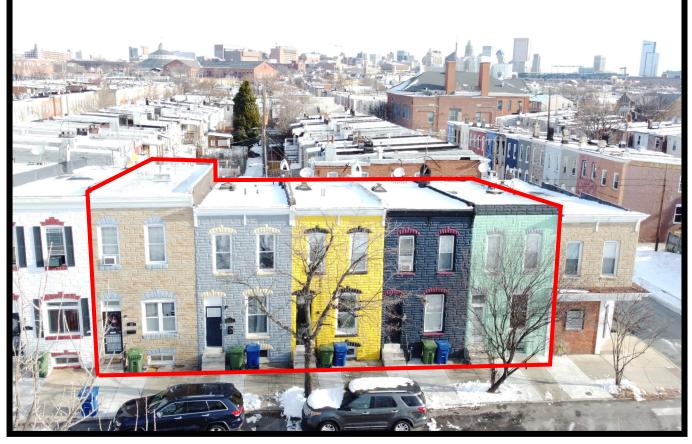

### 1109-1117 Bayard St. Baltimore, MD 21230

#### For More Information:

Jim Chivers Sr. Vice President 443.928.7522 cell jim@goldcommercial.net

Will McCullough, SIOR Vice President 410.292.2985 cell will@goldcommercial.net

www.goldcommercial.net

- Investment Residential Portfolio Available FOR SALE
- Located in the Pigtown Neighborhood
- 5 Parcels
- +/- 70' Frontage on Bayard St.
- Adjacent from Carroll Park
- 2 Story Brick Multi-Tenanted Rowhomes
- Four of the Five Rowhomes are Currently Leased
- Recent Improvements
- Call For More Information