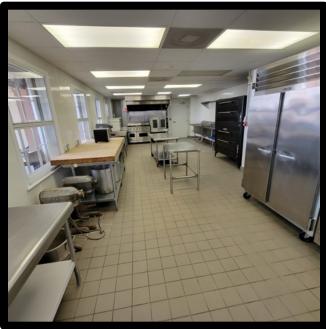

### Gold and Company, LLC

5601 Newbury St. Baltimore, MD 21209

Alex Simone 443.845.4413 <u>Alex@goldcommercial.net</u>

Office: 410.578.1300 www.goldcommercial.net

- 6,000 sf +/- commercial kitchen FOR LEASE
- Built as commercial bakery and production space
- Lots of equipment included
  - o 8 ovens
  - Several mixers
  - o 2 walk-in coolers
  - $\circ$  Hood
- Rear loading area
- Café space available too
- Close to Johns Hopkins U.

#### Main building Ground floor

Main building 2<sup>nd</sup> floor

Alex Simone Gold and Company, LLC 5601 Newbury St. Baltimore, MD 21209

410.578.1300 www.goldcommercial.net