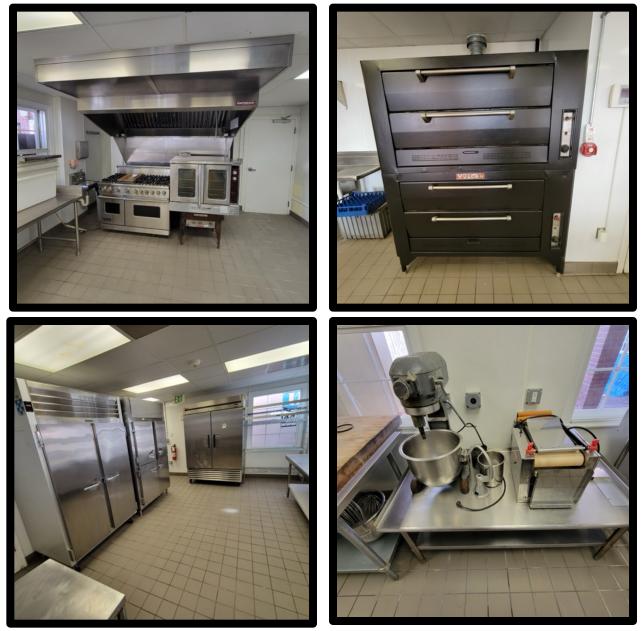

### Gold and Company, LLC

5601 Newbury St. Baltimore, MD 21209

Alex Simone 443.845.4413 <u>Alex@goldcommercial.net</u>

Office: 410.578.1300 www.goldcommercial.net

- 6,000 sf +/- commercial kitchen FOR LEASE
- Built as commercial bakery and production space
- Lots of equipment included
  - o 8 ovens
  - Several mixers
  - o 2 walk-in coolers
  - $\circ$  Hood
- Rear loading area
- Café space available too
- Close to Johns Hopkins U.

#### 2220 North Charles Street, Baltimore, MD 21218