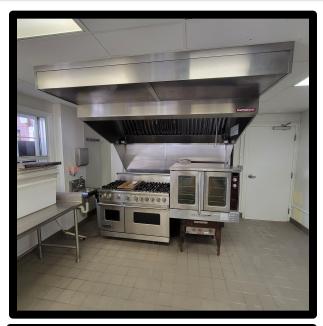

# Gold and Company, LLC

5601 Newbury St. Baltimore, MD 21209

Alex Simone 443.845.4413 Alex@goldcommercial.net

Office: 410.578.1300 www.goldcommercial.net

- 6,000 sf +/- commercial kitchen FOR LEASE
- Built as commercial bakery and production space
- Lots of equipment included
  - o 8 ovens
  - Several mixers
  - o 2 walk-in coolers
  - o Hood
- Rear loading area
- Café space available too
- Close to Johns Hopkins U.

#### 2220 North Charles Street, Baltimore, MD 21218

Main building Ground floor

Main building 2<sup>nd</sup> floor

410.578.1300 www.goldcommercial.net

Alex Simone Gold and Company, LLC 5601 Newbury St. Baltimore, MD 21209