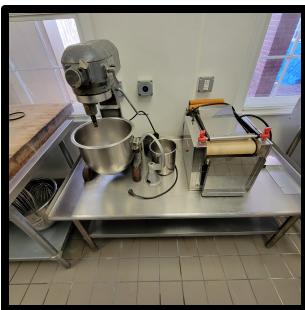

# Gold and Company, LLC

5601 Newbury St. Baltimore, MD 21209

Alex Simone 443.845.4413 Alex@goldcommercial.net

Office: 410.578.1300 www.goldcommercial.net

- 6,000 sf +/- commercial kitchen FOR LEASE
- Built as commercial bakery and production space
- Lots of equipment included
  - o 8 ovens
  - Several mixers
  - o 2 walk-in coolers
  - o Hood
- Rear loading area
- Café space available too
- Close to Johns Hopkins U.