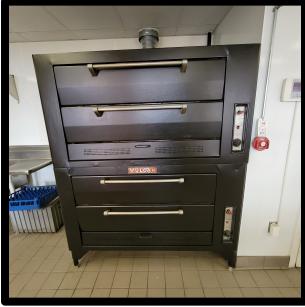

# Gold and Company, LLC

5601 Newbury St. Baltimore, MD 21209

Alex Simone 443.845.4413 Alex@goldcommercial.net

Office: 410.578.1300 www.goldcommercial.net

- 6,000 sf +/- commercial kitchen FOR LEASE
- Built as commercial bakery and production space
- Lots of equipment included
  - o 8 ovens
  - Several mixers
  - o 2 walk-in coolers
  - o Hood
- Rear loading area
- Café space available too
- Close to Johns Hopkins U.

#### 2220 North Charles Street, Baltimore, MD 21218

Main building Ground floor

Main building 2<sup>nd</sup> floor

410.578.1300 www.goldcommercial.net

Alex Simone Gold and Company, LLC 5601 Newbury St. Baltimore, MD 21209