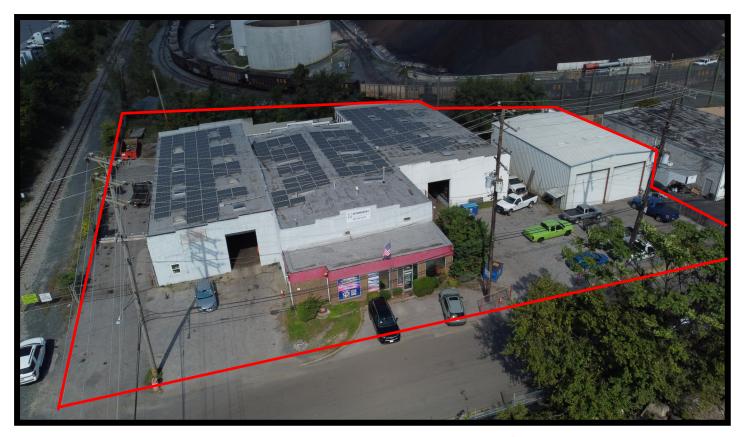

## **Property Layout**

Jim Chivers / Will McCullough / John Roe Gold And Company, LLC 5601 Newbury St. Baltimore, MD 21209

410.578.1300 (Office)

Commercial Real Estate in the Baltimore Metropolitan Area

- +/- 19,000 sf Industrial Building FOR SALE
- 0.69 Total Acres
- MI-Maritime Industrial-Baltimore City
- +/- 2,400 sf Drive-In Maintenance Building
- Drive-In Doors and Dock Platform Loading
- +/- 1,500 sf Office Space with Locker Area
- Heavy Power
- Solar Panels on the Main Building
- Interior Cranes
- South Baltimore City-decent access to major highways
- Call For More Information