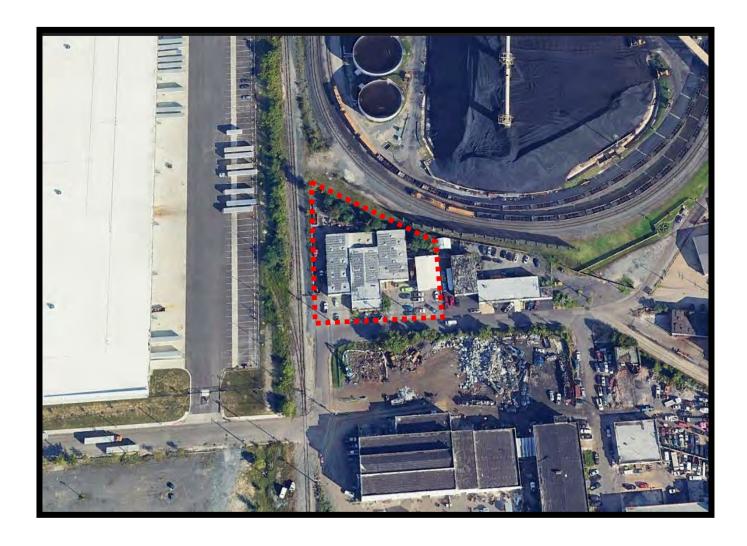

## **Property Layout**

Jim Chivers / Will McCullough / John Roe Gold And Company, LLC 5601 Newbury St. Baltimore, MD 21209

410.578.1300 (Office)

Commercial Real Estate in the Baltimore Metropolitan Area