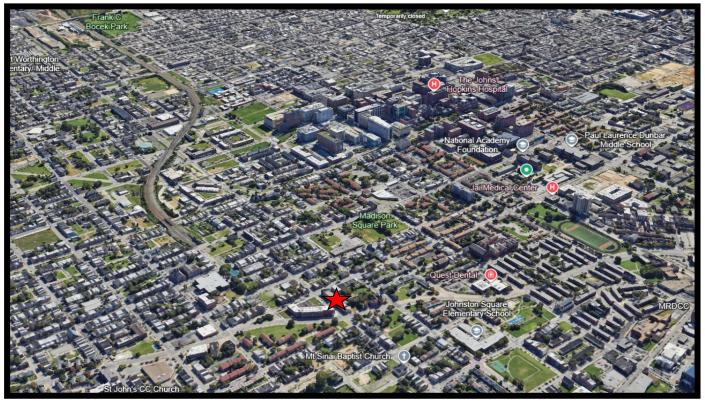

# 1217 E Preston Street, Baltimore, MD 21201 Aerials

Commercial Real Estate in the Baltimore Metropolitan Area