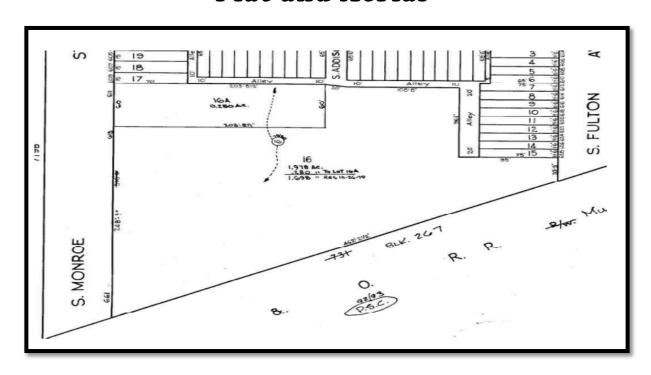

### Gold and Company

Commercial Real Estate in the Baltimore Metropolitan Area



### 613 S Monroe St, 21223 Baltimore, MD

Gold and Company, LLC 5601 Newbury St. Baltimore, MD 21209

Gary Glover 443.629-2133 gary@goldcommercial.net

Mitch Gold 410.456.2492 Mitch@goldcommercial.net

#### **Industrial Land/Flex Buildings FOR SALE**

- 16,275 SF of Flex Space in 3 Buildings
- 1.7 Acres of Industrial Zoned Land
- Near Washington Blvd
- · Easy Access to 695 and 95
- · Zoning: I-1
- Multiple Entrances
- Great for Contractors with IOS Needs
- Potential for Multiple Tenants



# **Gold and Company**

Commercial Real Estate in the Baltimore Metropolitan Area

### Plat and Aerial







## Gold and Company

### Commercial Real Estate in the Baltimore Metropolitan Area

#### MAP



Gary Glover/ Mitch Gold Gold and Company, LLC 5601 Newbury St. Baltimore, MD 21209 410.578.1300 www.goldcommercial.net