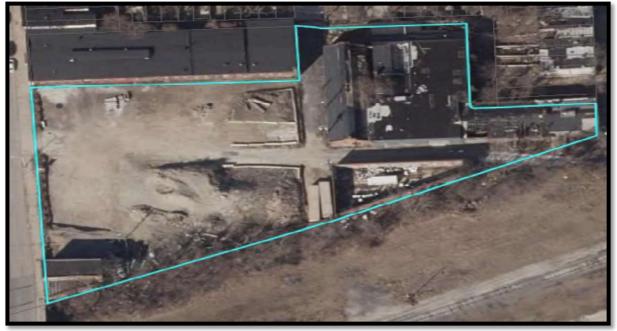

### Gold and Company

Commercial Real Estate in the Baltimore Metropolitan Area



### 613 S Monroe St, 21223 Baltimore, MD

Gold and Company, LLC 5601 Newbury St. Baltimore, MD 21209

Gary Glover 443.629-2133 gary@goldcommercial.net

Mitch Gold 410.456.2492 Mitch@goldcommercial.net

#### **Industrial Land/Flex Buildings FOR SALE**

- 16,275 SF of Flex Space in 3 Buildings
- 1.7 Acres of Industrial Zoned Land
- Near Washington Blvd
- · Easy Access to 695 and 95
- · Zoning: I-1
- Multiple Entrances
- Great for Contractors with IOS Needs
- Potential for Multiple Tenants



# **Gold and Company**

Commercial Real Estate in the Baltimore Metropolitan Area

### Plat and Aerial







## Gold and Company

### Commercial Real Estate in the Baltimore Metropolitan Area

#### MAP



Gary Glover/ Mitch Gold Gold and Company, LLC 5601 Newbury St. Baltimore, MD 21209 410.578.1300 www.goldcommercial.net