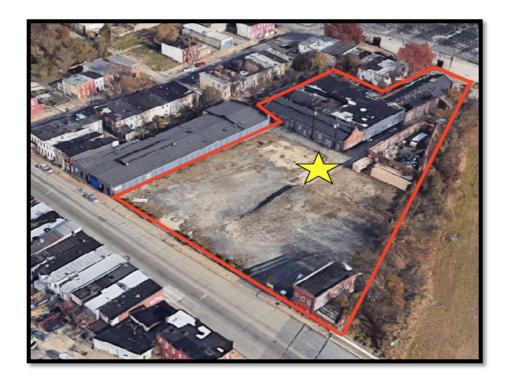

#### **Industrial Land/Flex Buildings FOR SALE**

- 16,275 SF of Flex Space in 3 Buildings
- 1.7 Acres of Industrial Zoned Land
- Near Washington Blvd
- · Easy Access to 695 and 95
- · Zoning: I-1
- Multiple Entrances
- Great for Contractors with IOS Needs
- Potential for Multiple Tenants

### Plat and Aerial