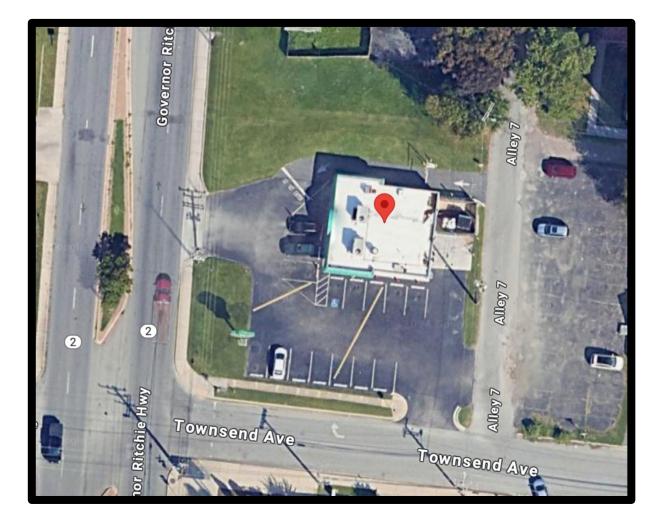

#### 5601 Newbury St. Baltimore, MD 21209

Alex Simone 443.845.4413 <u>Alex@goldcommercial.net</u>

Mitch Gold 410.456.2492 <u>Mitch@goldcommercial.net</u>

Office: 410.578.1300 www.goldcommercial.net

- Leased Papa John's property FOR SALE
- 5 years remaining on lease
- 30 year Tenant
- 60 location franchisee
- Located on busy Ritchie Hwy
- 26,000 traffic count
- Anne Arundel County

   Close to Baltimore City
- Drive thru lane
- +/- 18 parking spaces