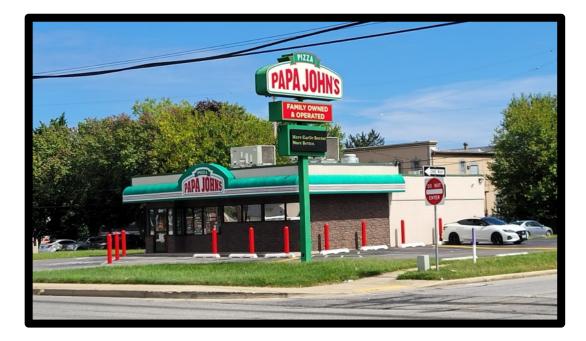

#### 5601 Newbury St. Baltimore, MD 21209

Alex Simone 443.845.4413 <u>Alex@goldcommercial.net</u>

Mitch Gold 410.456.2492 <u>Mitch@goldcommercial.net</u>

Office: 410.578.1300 www.goldcommercial.net

- Leased Papa John's property FOR SALE
- 5 years remaining on lease
- 30 year Tenant
- 60 location franchisee
- Located on busy Ritchie Hwy
- 26,000 traffic count
- Anne Arundel County

   Close to Baltimore City
- Drive thru lane
- +/- 18 parking spaces