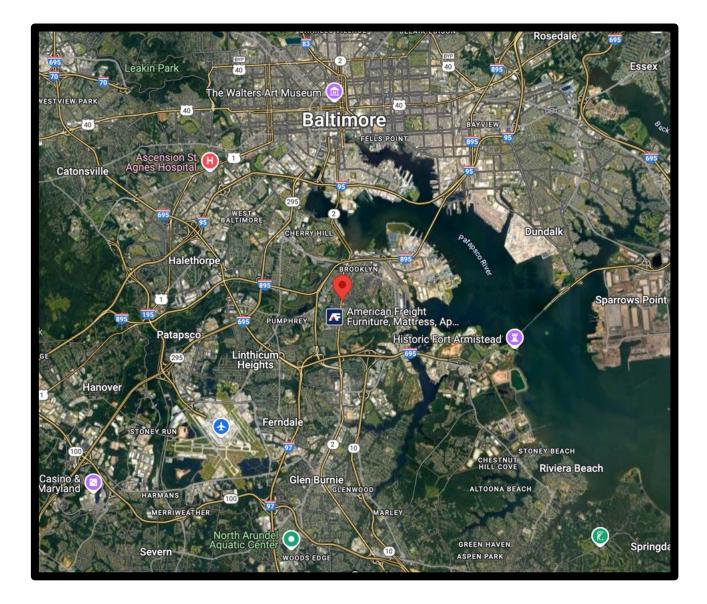

#### 5601 Newbury St. Baltimore, MD 21209

Alex Simone 443.845.4413 <u>Alex@goldcommercial.net</u>

Mitch Gold 410.456.2492 <u>Mitch@goldcommercial.net</u>

Office: 410.578.1300 www.goldcommercial.net

- Leased Papa John's property FOR SALE
- 5 years remaining on lease
- 30 year Tenant
- 60 location franchisee
- Located on busy Ritchie Hwy
- 26,000 traffic count
- Anne Arundel County

   Close to Baltimore City
- Drive thru lane
- +/- 18 parking spaces