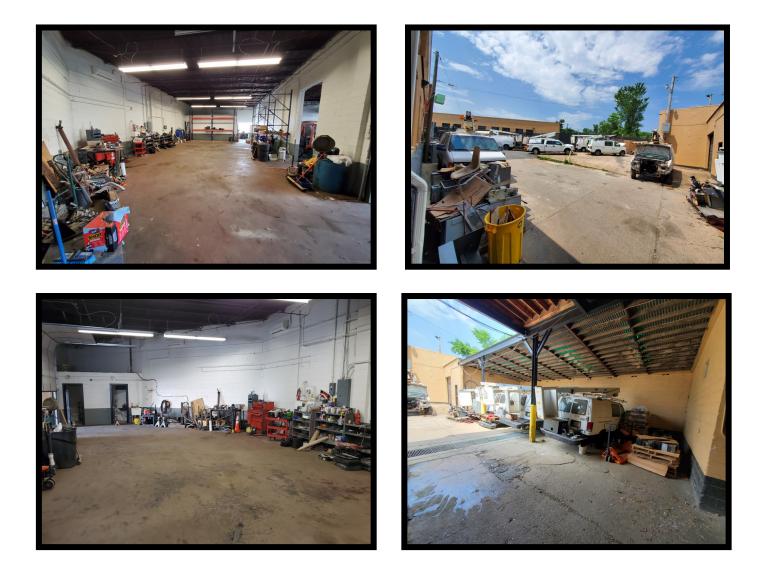

# 1200 and 1210 N. Macon St. Baltimore

Additional Pictures of 1210 N Macon St.

Jim Chivers Gold And Company, LLC 5601 Newbury St. Baltimore, MD 21209