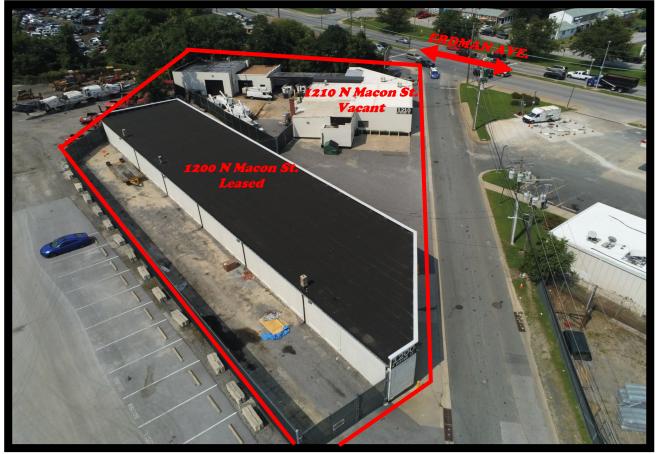

### 1200 and 1210 N. Macon St. Baltimore 21205

#### 5601 Newbury St. Baltimore, MD 21209

Jim Chivers 443.928.7522 cell jim@goldcommercial.net

www.goldcommercial.net

- Industrial Properties Available FOR SALE
- 2 Parcels
- 1210 N. Macon St.
  - +/- 9,000 sf / Drive-In Access / Currently Vacant
- 1200 N. Macon St.
  - +/- 8,000 sf / Drive-In and Dock / Currently Leased
- +/- 17,000 sf in Two Buildings
- 0.87 acre in Two Parcels
- I-2 Zoning (Heavy Industrial–Baltimore City)
- Heavy Power
- Located in a Qualified Hub Zone and Enterprise Zone
- New Roof and Recent Improvements