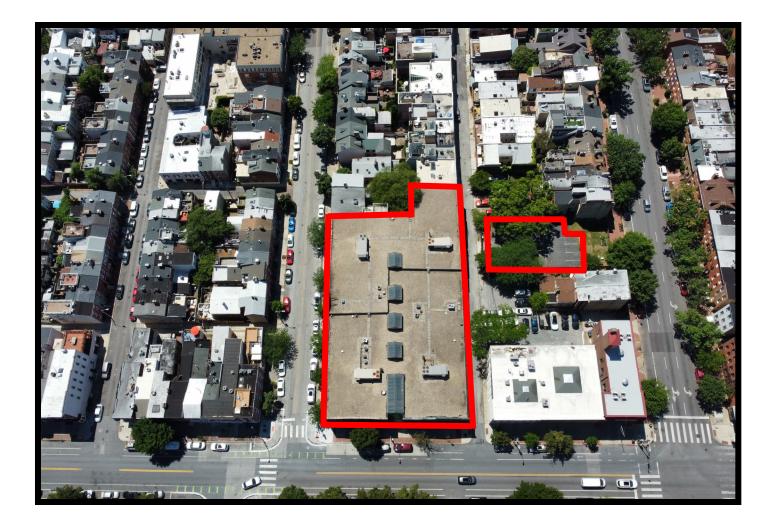

## **Property Layout**

Jim Chivers / Will McCullough Gold And Company, LLC 5601 Newbury St. Baltimore, MD 21209 410.578.1300 (Office)