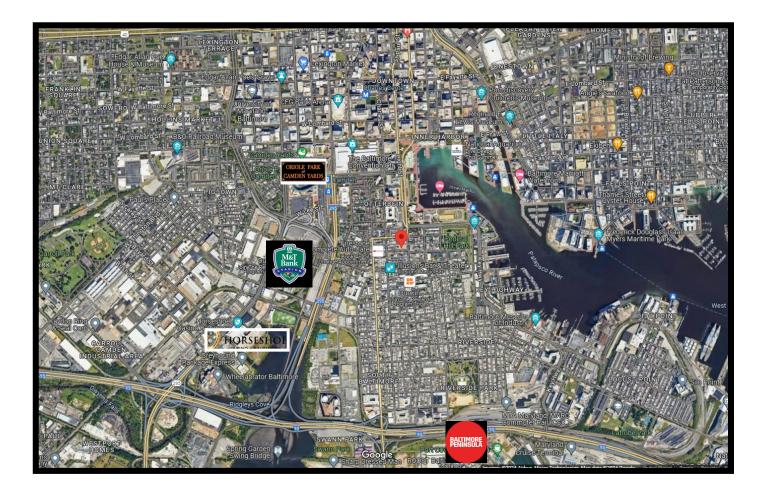

#### **Block Map**

Jim Chivers / Will McCullough Gold And Company, LLC 5601 Newbury St. Baltimore, MD 21209

#### 410.578.1300 (Office)