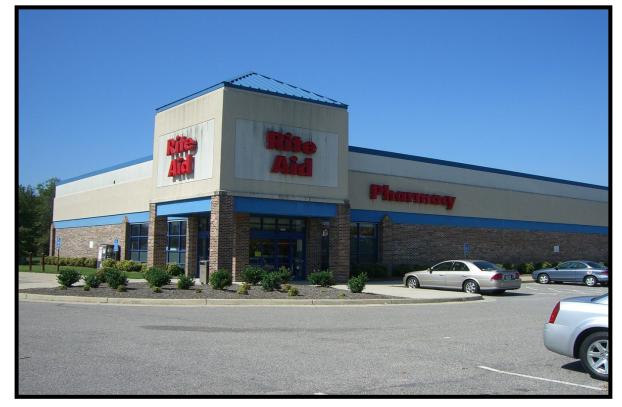

#### 798 Sunburst Highway, Cambridge MD 21613

#### For More Information:

Jim Chivers Sr. Vice President 443.928.7522 cell jim@goldcommercial.net

Will McCullough, SIOR Vice President 410.292.2985 cell will@goldcommercial.net

- 11,050 sf Free-Standing Retail AVAILABLE
- Access & Visiblity along Route 50 (Ocean Gateway/Sunburst Highway)
- Located in Cambridge Marketplace next to
  U of MD Shore Medical Center
- Nestled Strategically Btwn Easton & Salisbury
- Zoned C-2 (Retail) for a Wide Range of Uses
- Abundant Surface Parking
- High Traffic Count (over 30,000 ADT)