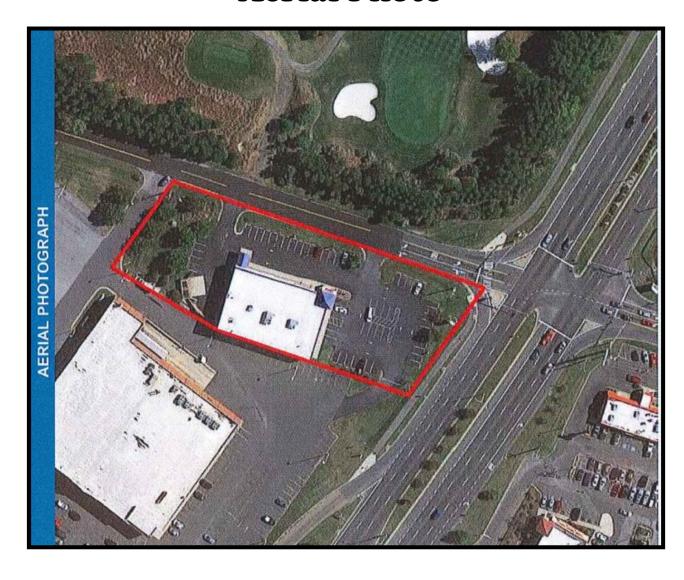

#### **Aerial Photo**

Jim Chivers / Will McCullough Gold And Company, LLC 5601 Newbury St. Baltimore, MD 21209

410.578.1300 (Office)

Commercial Real Estate in the Baltimore Metropolitan Area

# 798 Sunburst Highway, Cambridge, MD 21613