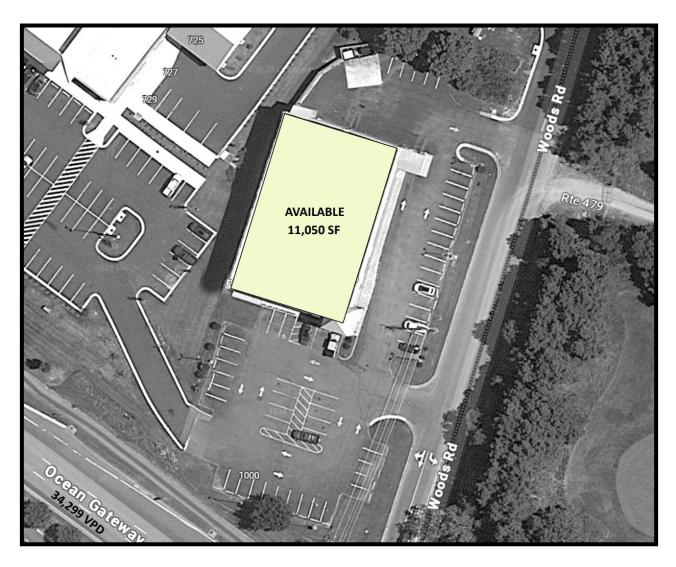

### Site Plan

Jim Chivers / Will McCullough Gold And Company, LLC 5601 Newbury St. Baltimore, MD 21209 410.578.1300 (Office)

Commercial Real Estate in the Baltimore Metropolitan Area

# 798 Sunburst Highway, Cambridge, MD 21613