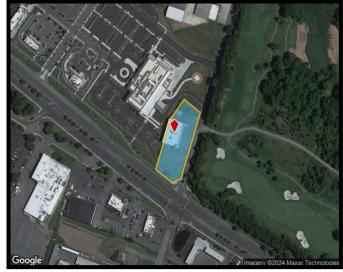

# 798 Sunburst Highway, Cambridge, MD 21613

#### **Aerial Photo**

Jim Chivers / Will McCullough Gold And Company, LLC 5601 Newbury St. Baltimore, MD 21209

410.578.1300 (Office)

Commercial Real Estate in the Baltimore Metropolitan Area