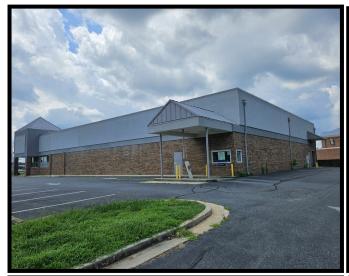

### 798 Sunburst Highway, Cambridge MD 21613

#### For More Information:

Jim Chivers Sr. Vice President 443.928.7522 cell jim@goldcommercial.net

Will McCullough, SIOR Vice President 410.292.2985 cell will@goldcommercial.net

www.goldcommercial.net

- 11,050 sf Free-Standing Retail AVAILABLE
- Access & Visiblity along Route 50 (Ocean Gateway/Sunburst Highway)
- Located in Cambridge Marketplace next to U of MD Shore Medical Center
- Nestled Strategically Btwn Easton & Salisbury
- Zoned C-2 (Retail) for a Wide Range of Uses
- Abundant Surface Parking
- High Traffic Count (over 30,000 ADT)