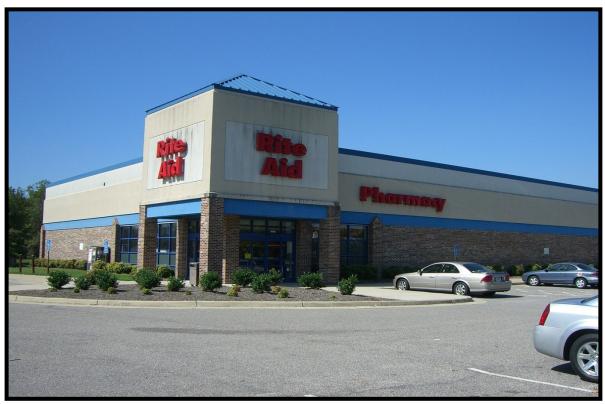

### 798 Sunburst Highway, Cambridge MD 21613

#### For More Information:

Jim Chivers Sr. Vice President 443.928.7522 cell jim@goldcommercial.net

Will McCullough, SIOR Vice President 410.292.2985 cell will@goldcommercial.net

www.goldcommercial.net

- 11,050 sf Free-Standing Retail AVAILABLE
- Access & Visiblity along Route 50 (Ocean Gateway/Sunburst Highway)
- Located in Cambridge Marketplace next to U of MD Shore Medical Center
- Nestled Strategically Btwn Easton & Salisbury
- Zoned C-2 (Retail) for a Wide Range of Uses
- Abundant Surface Parking
- High Traffic Count (over 30,000 ADT)