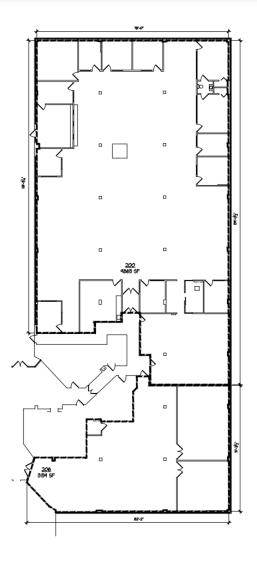

e 443.845.4413 cell Alex@goldcommercial.net

Will McCullough, SIOR, CCIM 410.292.2985 cell will@goldcommercial.net

www.goldcommercial.net

- 60,000 Two-Story Office in Woodlawn
- Immediate Access to I-695 and I-70
- Flexible plans with up to 15,000 sf contiguous
- Zoned ML (Commercial)
- Ample Parking at 4.5 per 1,000 ratio
- Proximity to Social Security & CMS
- Ideal for Govt Contractor use
- Open Atrium & Direct Access from both floors
- Contact For More Information

This property offering is subject to change without notice. All information is deemed reliable but not guaranteed.



# **Additional Photos**





Jim Chivers / Will McCullough/Alex Simone Gold And Company, LLC 5601 Newbury St. Baltimore, MD 21209

www.goldcommercial.net

410.578.1300 (Office)



# **Space Plan / Layout**







#### **Birdseye** Aerial



Jim Chivers / Will McCullough/Alex Simone Gold And Company, LLC 5601 Newbury St. Baltimore, MD 21209

www.goldcommercial.net

410.578.1300 (Office)





#### **Location Map**

Jim Chivers / Will McCullough/Alex Simone 410.578.1300 (Office) Gold And Company, LLC 5601 Newbury St. www.goldcommercial.net Baltimore, MD 21209