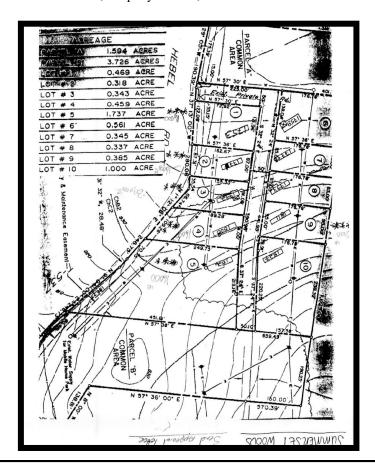

## **Summerset Woods Park**

#### **Summerset Woods Park Information**

### Summerset Woods Park Stewartstown, PA

- Lots: Total of Ten (10) Lots on Blue Jay Lane
- Acreage: 11.274 Acres (includes 5.3 acres of common area)
- Buildings: Eight (8) lots owned and Two (2) owned by occupants
  - Construction: Manufactured Homes
    - Zoning: A (Residential)
- Ownership: Mobile Home Park under Codominium Association
- 2 lots owned by trailer owners—\$150 per month = \$300 per month
  - 8 lots owned fee simple \$400 per month = \$3,200 per month
    - \$42,000 per year—\$5,164 real estate taxes