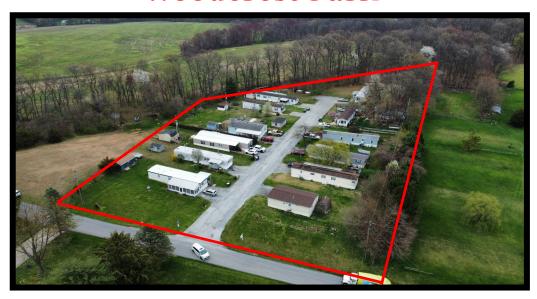

### **Woodcrest Park**

#### **Woodcrest Manor Park Information**

### Woodcrest Manor Park Glen Rock, PA

- Lots: Total of Twelve (12) lots spanning 1659-1721 Wood Crest Lane
  - Acreage: +/- 4.26 Acres
- Buildings: Eleven (11) lots owned and One (1) lot owned by occupant
  - Construction: Manufactured Homes
    - Zoning: A (Residential)
  - Ownership: Mobile Home Park under Condominium Association
    - Real Estate Taxes: \$8,076
    - Lots Sold as Condominium Association
    - 1 lot owned by trailer owner—\$150 per month
      - 11 lots owned fee simple—\$400 per month
    - \$54,600 per year gross rent \$8,076 real estate taxes
      - NOI: \$46,524