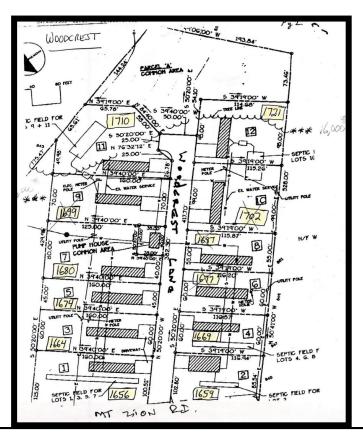

### **Woodcrest Park**

#### **Woodcrest Manor Park Information**

### Woodcrest Manor Park Glen Rock, PA

- Lots: Total of Twelve (12) lots spanning 1659-1721 Wood Crest Lane
  - Acreage: +/- 4.26 Acres
- Buildings: Eleven (11) lots owned and One (1) lot owned by occupant
  - Construction: Manufactured Homes
    - Zoning: A (Residential)
  - Ownership: Mobile Home Park under Condominium Association
    - Real Estate Taxes: \$8,076
    - Lots Sold as Condominium Association
    - 1 lot owned by trailer owner—\$150 per month
      - 11 lots owned fee simple—\$400 per month
    - \$54,600 per year gross rent \$8,076 real estate taxes
      - NOI: \$46,524