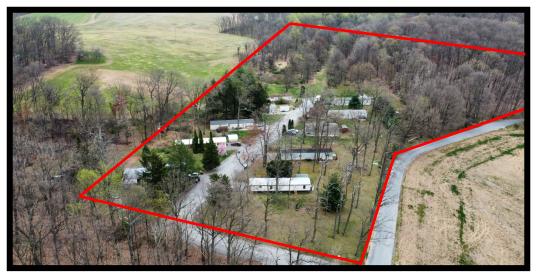

## **Summerset Woods Park**

#### **Summerset Woods Park Information**

### Summerset Woods Park Stewartstown, PA

- Lots: Total of Ten (10) Lots on Blue Jay Lane
- Acreage: 11.274 Acres (includes 5.3 acres of common area)
- Buildings: Eight (8) lots owned and Two (2) owned by occupants
  - Construction: Manufactured Homes
    - Zoning: A (Residential)
- Ownership: Mobile Home Park under Codominium Association
- 2 lots owned by trailer owners—\$150 per month = \$300 per month
  - 8 lots owned fee simple \$400 per month = \$3,200 per month
    - \$42,000 per year—\$5,164 real estate taxes