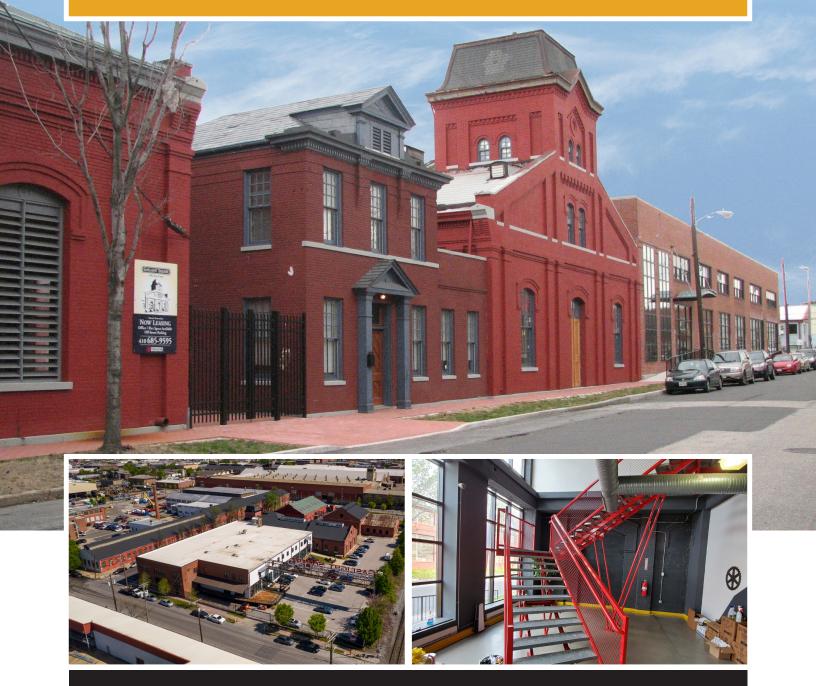

COMMERCIAL REAL ESTATE IN THE BALTIMORE METROPOLITAN AREA

#### **MIXED-USE PROPERTY FOR SALE OR LEASE**

#### 1401 SEVERN ST. BALTIMORE, MD 21230

COMMERCIAL REAL ESTATE IN THE BALTIMORE METROPOLITAN AREA

- Historic industrial office/flex campus with recent renovations.
- Private, campus-like setting with architecturally distinct spaces and expansive courtyards, new windows and repointed brick.
- Ample on-site parking, including free, enclosed spots.
- Excellent access to 1-95 and 1-295.
- Within walking distance of M&T Bank Stadium, Oriole Park at Camden Yards, Topgolf, luxury apartments, and an array of restaurants, breweries, fitness, and shopping.
- Office and mixed-use availabilities for lease between 1,640-7,757 SF.