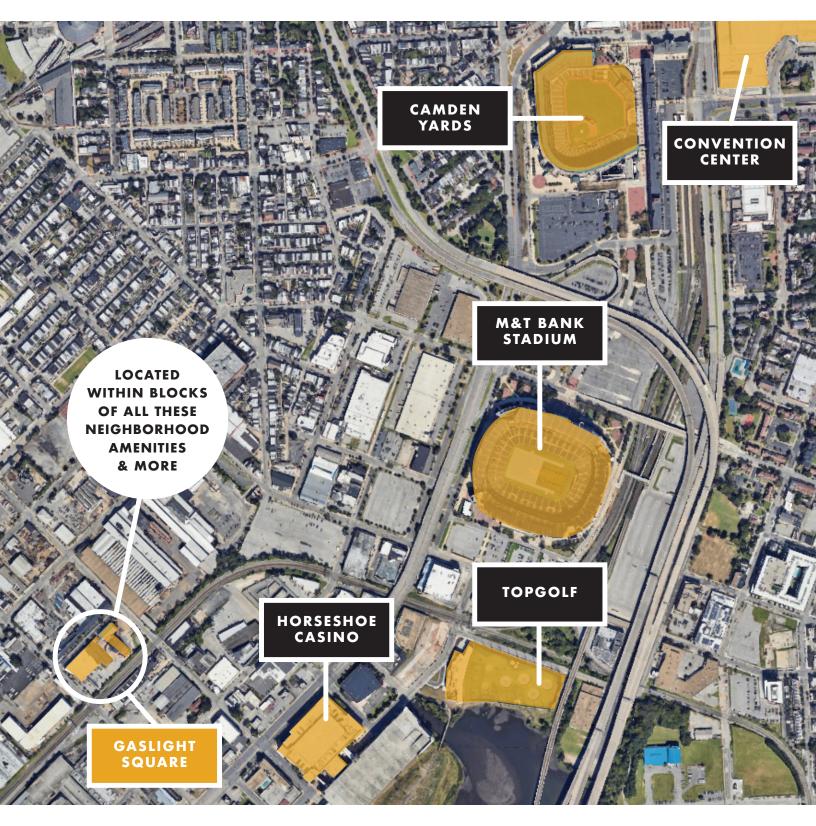

#### 1401 SEVERN ST. BALTIMORE, MD 21230

COMMERCIAL REAL ESTATE IN THE BALTIMORE METROPOLITAN AREA

- Historic industrial office/flex campus with recent renovations.
- Private, campus-like setting with architecturally distinct spaces and expansive courtyards, new windows and repointed brick.
- Ample on-site parking, including free, enclosed spots.
- Excellent access to 1-95 and 1-295.
- Within walking distance of M&T Bank Stadium, Oriole Park at Camden Yards, Topgolf, luxury apartments, and an array of restaurants, breweries, fitness, and shopping.
- Office and mixed-use availabilities for lease between 1,640-7,757 SF.