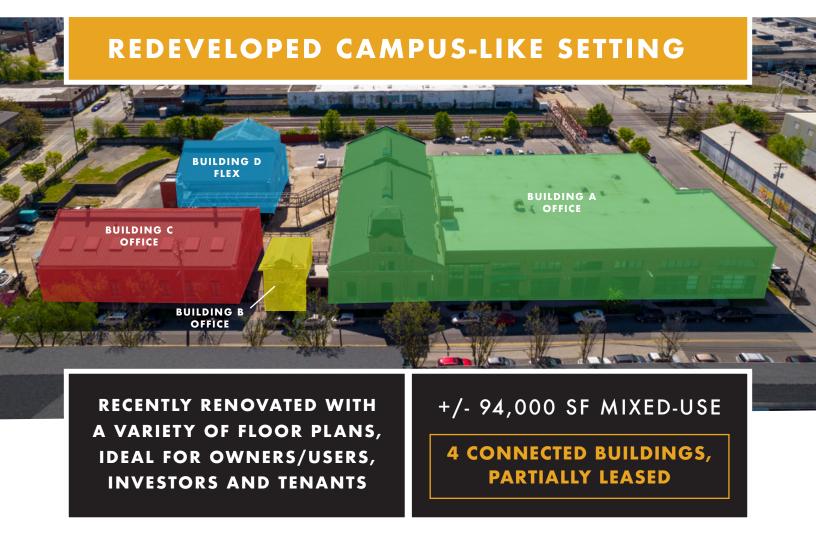

COMMERCIAL REAL ESTATE IN THE BALTIMORE METROPOLITAN AREA

#### 1401 SEVERN ST. BALTIMORE, MD 21230

COMMERCIAL REAL ESTATE IN THE BALTIMORE METROPOLITAN AREA