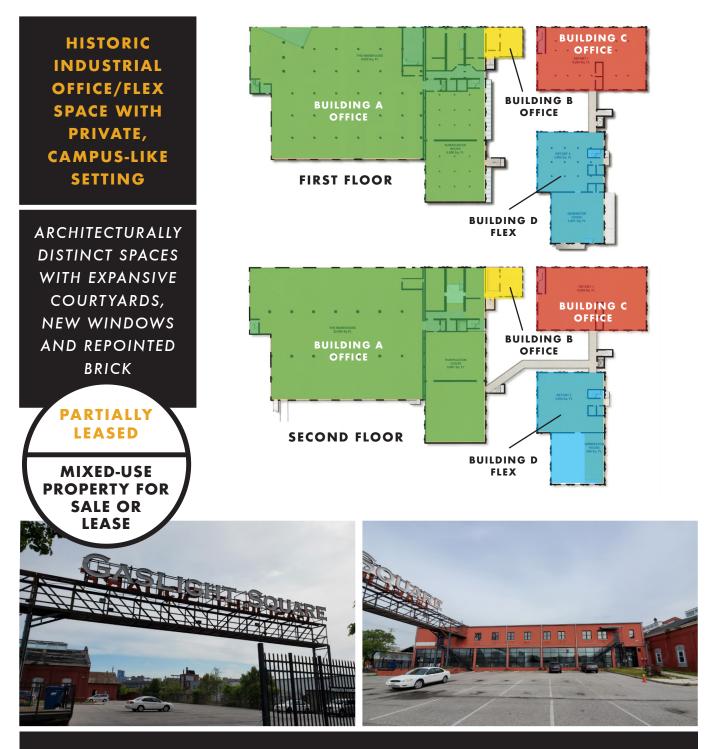

COMMERCIAL REAL ESTATE IN THE BALTIMORE METROPOLITAN AREA

#### 1401 SEVERN ST. BALTIMORE, MD 21230

COMMERCIAL REAL ESTATE IN THE BALTIMORE METROPOLITAN AREA