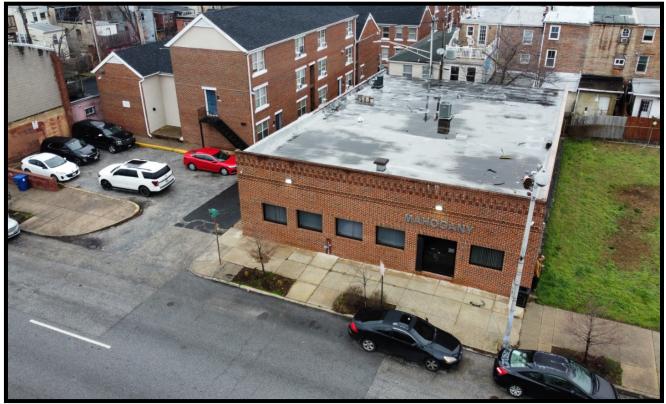

### 910 W Pratt Street, Baltimore, MD 21223

#### For More Information:

Jim Chivers Sr. Vice President 443.928.7522 cell jim@goldcommercial.net

Will McCullough, SIOR Vice President 410.292.2985 cell will@goldcommercial.net

www.goldcommercial.net

- 3,850 sf Free-Standing Flex/Office FOR SALE
- · Located in Pigtown/Mt. Clare Submarket
- Attractive Office Finishes with Ample Glass
- Drive-in Loading
- Zoned OR-1 (Office-Residential)
- Dedicated Parking Included on Adjacent Lot
- Ideal for Contractor, Non-Profit & Govt. Uses
- Proximity to Downtown Baltimore and I-95
- Contact For More Information