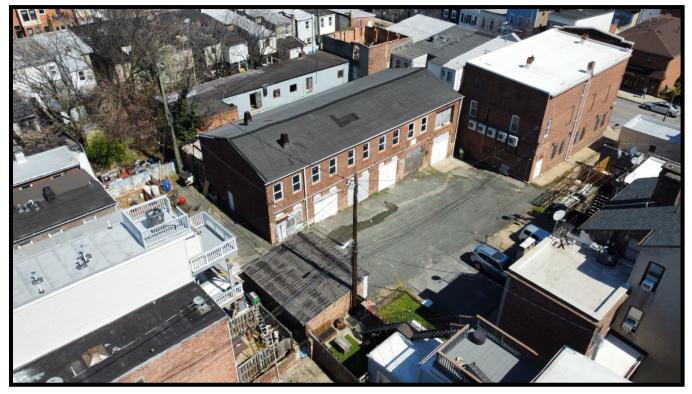

#### 300-310 S Conkling St., Baltimore, MD 21224

#### For More Information:

Jim Chivers Sr. Vice President 443.928.7522 cell jim@goldcommercial.net

Will McCullough, SIOR Vice President 410.292.2985 cell will@goldcommercial.net

www.goldcommercial.net

- Commercial Property Available FOR SALE
- 15,000 sf Two-Story Storage Building
- Drive-in Loading Bays
- Upper Level Office Space
- Zoned R-8 (Residential & Mixed Use)
- Dense Population Throughout the Highlandtown,
  Patterson Park & Canton Neighborhoods
- Unique Redevelopment Potential
- Tremendous Access I-95—East Baltimore City
- Contact For More Information