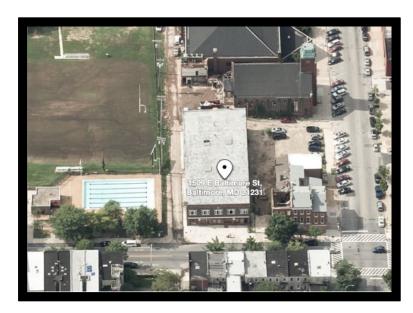

#### 1509 East Baltimore Street, Baltimore, MD 21231

# Gold and Company, LLC

5601 Newbury St. Baltimore, MD 21209

Alex Simone 443.845.4413 Alex@goldcommercial.net

Office: 410.578.1300 www.goldcommercial.net

- 1,860 sf +/- Retail-Office Space
- FOR LEASE
- Corner of East Baltimore and Caroline Streets
- R-8 zoning permits office, retail, personal services, and restaurant uses
- Former industrial building converted to 15 apartments and 2 commercial units
- New hair salon neighbor
- Landlord can build to suit