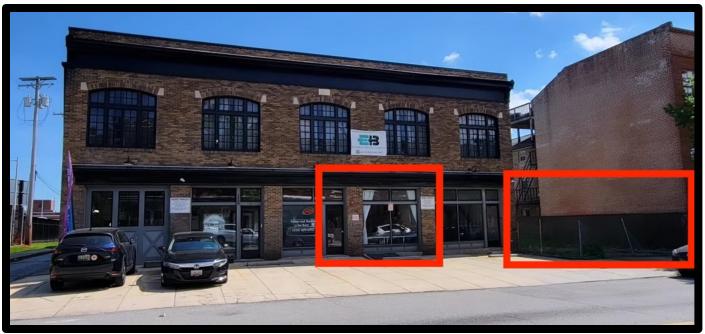

# Gold and Company, LLC

5601 Newbury St. Baltimore, MD 21209

Alex Simone 443.845.4413 Alex@goldcommercial.net

Office: 410.578.1300 www.goldcommercial.net

- 1,860 sf +/- Retail-Office Space
- FOR LEASE
- Corner of East Baltimore and Caroline Streets
- Warehouse conversion to 15 res. units + 2 commercial
- R-8 zoning permits office, retail and dry restaurants
- Located in a HUB Zone
- · Landlord can build to suit
- Can include up to 3,000 sf outdoor space for daycare, etc.

### 1509 East Baltimore Street, Baltimore, MD 21231

Join Bmore Salon and Suites next door!