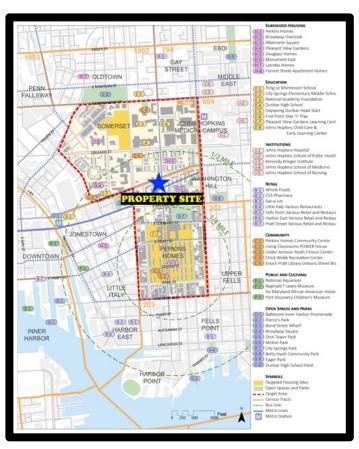

# Gold and Company, LLC

5601 Newbury St. Baltimore, MD 21209

Alex Simone 443.845.4413 Alex@goldcommercial.net

Mitch Gold 410.456.2492 Mitch@goldcommercial.net

Office: 410.578.1300 www.goldcommercial.net

- 1441 East Fayette Street
- 20 total lots FOR SALE
- Total of 1.16 acres +/-
- C-2 and R-8 Zoning
- Enterprise Zone
- HUB Zone
- Empowerment Zone 2
- Opportunity Zone
- Within the \$1.2 billion
  Perkins-Somerset-Oldtown
  (PSO) redevelopment zone