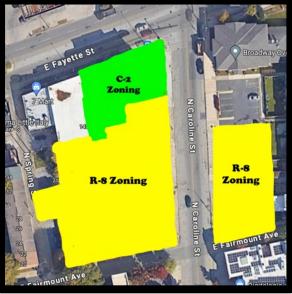

# Gold and Company, LLC

5601 Newbury St. Baltimore, MD 21209

Alex Simone 443.845.4413 Alex@goldcommercial.net

Mitch Gold 410.456.2492 Mitch@goldcommercial.net

Office: 410.578.1300 www.goldcommercial.net

- 1441 East Fayette Street
- 20 total lots FOR SALE
- Total of 1.16 acres +/-
- C-2 and R-8 Zoning
- Enterprise Zone
- HUB Zone
- Empowerment Zone 2
- Opportunity Zone
- Within the \$1.2 billion
  Perkins-Somerset-Oldtown
  (PSO) redevelopment zone