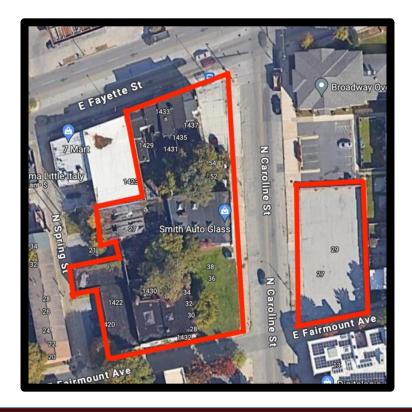

# Gold and Company, LLC

5601 Newbury St. Baltimore, MD 21209

Alex Simone 443.845.4413 Alex@goldcommercial.net

Mitch Gold 410.456.2492 Mitch@goldcommercial.net

Office: 410.578.1300 www.goldcommercial.net

- 1441 East Fayette Street
- 20 total lots FOR SALE
- Total of 1.16 acres +/-
- C-2 and R-8 Zoning
- Enterprise Zone
- HUB Zone
- Empowerment Zone 2
- Opportunity Zone
- Within the \$1.2 billion
  Perkins-Somerset-Oldtown
  (PSO) redevelopment zone

### 1441 East Fayette Street, Baltimore, MD 21202