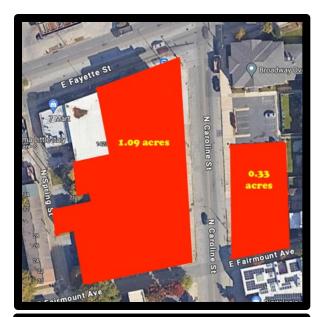

# Gold and Company, LLC

5601 Newbury St. Baltimore, MD 21209

Alex Simone 443.845.4413 Alex@goldcommercial.net

Mitch Gold 410.456.2492 Mitch@goldcommercial.net

Office: 410.578.1300 www.goldcommercial.net

- 1441 East Fayette Street
- 20 total lots FOR SALE
- Total of 1.16 acres +/-
- C-2 and R-8 Zoning
- Enterprise Zone
- HUB Zone
- Empowerment Zone 2
- Opportunity Zone
- Within the \$1.2 billion
  Perkins-Somerset-Oldtown
  (PSO) redevelopment zone