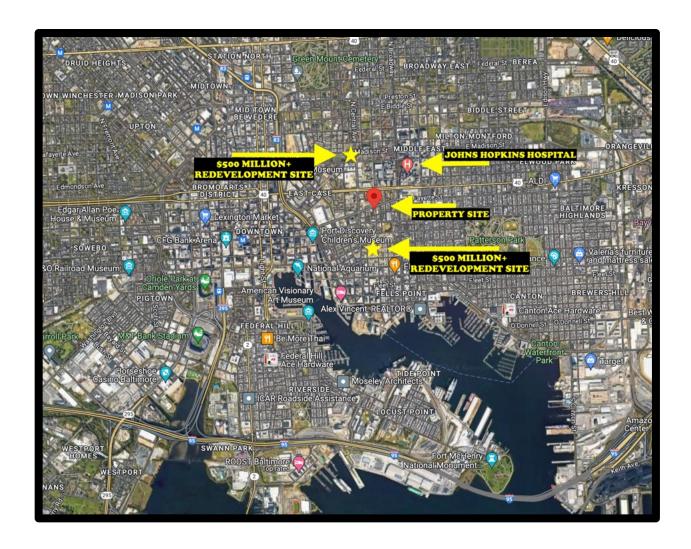

#### 1441 East Fayette Street, Baltimore, MD 21231

# Gold and Company, LLC

5601 Newbury St. Baltimore, MD 21209

Alex Simone 443.845.4413 Alex@goldcommercial.net

Mitch Gold 410.456.2492 Mitch@goldcommercial.net

Office: 410.578.1300 www.goldcommercial.net

- 1441 East Fayette Street
- 20 total lots FOR SALE
- Total of 1.16 acres +/-
- C-2 and R-8 Zoning
- Enterprise Zone
- HUB Zone
- Empowerment Zone 2
- Opportunity Zone
- Within the \$1.2 billion
  Perkins-Somerset-Oldtown
  (PSO) redevelopment zone

### 1441 East Fayette Street, Baltimore, MD 21202

## 1441 East Fayette Street, Baltimore, MD 21202

Alex Simone / Mitch Gold Gold and Company, LLC 5601 Newbury St. Baltimore, MD 21209 410.578.1300 www.goldcommercial.net