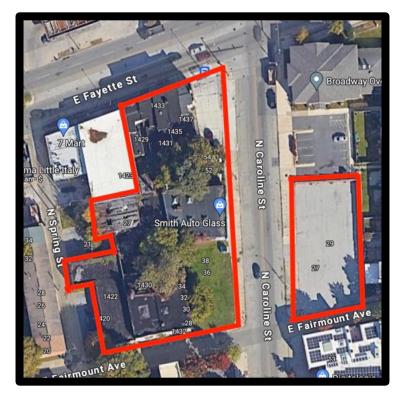

#### 5601 Newbury St. Baltimore, MD 21209

Alex Simone 443.845.4413 <u>Alex@goldcommercial.net</u>

Mitch Gold 410.456.2492 <u>Mitch@goldcommercial.net</u>

Office: 410.578.1300 www.goldcommercial.net

- 1441 East Fayette Street
- 20 total lots FOR SALE
- Total of 1.16 acres +/-
- C-2 and R-8 Zoning
- Enterprise Zone
- HUB Zone
- Empowerment Zone 2
- Opportunity Zone
- Within the \$1.2 billion Perkins-Somerset-Oldtown (PSO) redevelopment zone