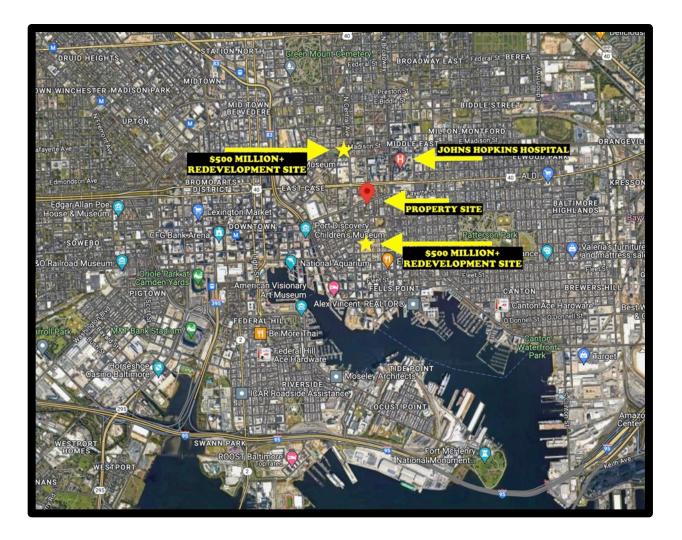

#### 5601 Newbury St. Baltimore, MD 21209

Alex Simone 443.845.4413 <u>Alex@goldcommercial.net</u>

Mitch Gold 410.456.2492 <u>Mitch@goldcommercial.net</u>

Office: 410.578.1300 www.goldcommercial.net

- 1441 East Fayette Street
- 20 total lots FOR SALE
- Total of 1.16 acres +/-
- C-2 and R-8 Zoning
- Enterprise Zone
- HUB Zone
- Empowerment Zone 2
- Opportunity Zone
- Within the \$1.2 billion Perkins-Somerset-Oldtown (PSO) redevelopment zone