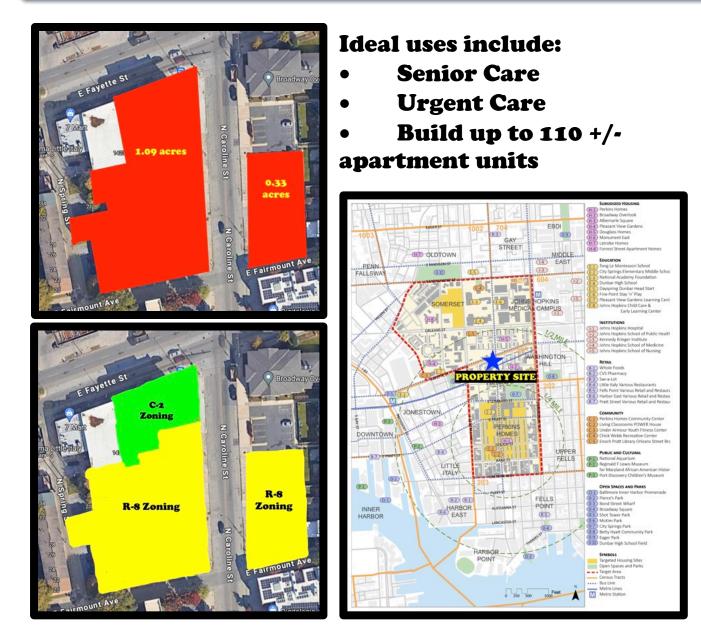

#### 5601 Newbury St. Baltimore, MD 21209

Alex Simone 443.845.4413 <u>Alex@goldcommercial.net</u>

Mitch Gold 410.456.2492 <u>Mitch@goldcommercial.net</u>

Office: 410.578.1300 www.goldcommercial.net

- 1441 East Fayette Street
- 20 total lots FOR SALE
- Total of 1.16 acres +/-
- C-2 and R-8 Zoning
- Enterprise Zone
- HUB Zone
- Empowerment Zone 2
- Opportunity Zone
- Within the \$1.2 billion Perkins-Somerset-Oldtown (PSO) redevelopment zone