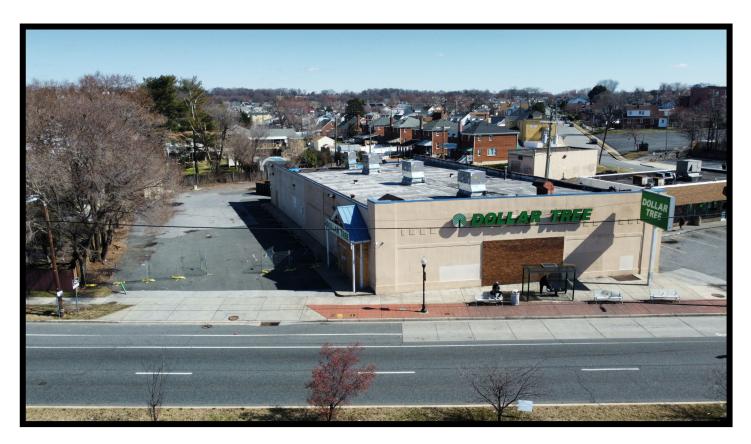

#### For More Information:

Jim Chivers 443.928.7522 cell jim@goldcommercial.net

Will McCullough 410.292.2985 cell will@goldcommercial.net

- +/- 10,000 sf Freestanding Building Available
- One Story Retail Building
- 0.59 Acre
- Excellent Visibility w/ Frontage on Dundalk Ave.
- Shell Condition
- +/- 25 Parking Spaces
- Close Access to I-95 / East Baltimore Submarket
- Contact For More Information