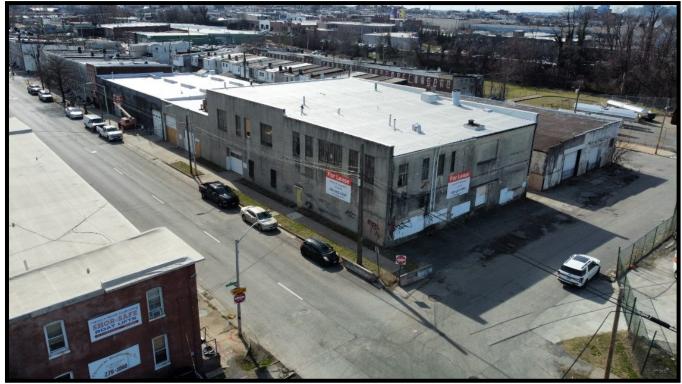

## 140 N Kresson Street, Baltimore, MD 21224

#### For More Information:

Jim Chivers Sr. Vice President 443.928.7522 cell jim@goldcommercial.net

Will McCullough, SIOR Vice President 410.292.2985 cell will@goldcommercial.net

www.goldcommercial.net

- Industrial Property Available FOR LEASE
- 20,640 sf Two-Story Loft Building
- Both Drive-in and Dock Loading Capabilities
- Zoned I-2 (Heavy Industrial)
- Elevator Served Upper Level
- Located in Opportunity & Enterprise Zone
- Excellent Access I-95—East Baltimore City
- Proximity to Dundalk Marine Port
- Contact For More Information