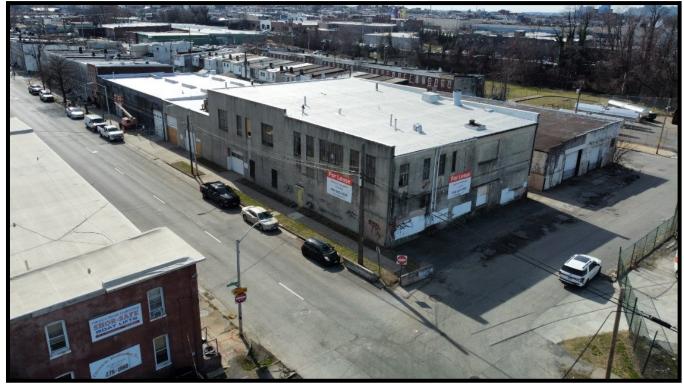

#### 140 N Kresson Street, Baltimore, MD 21224

#### For More Information:

Jim Chivers Sr. Vice President 443.928.7522 cell jim@goldcommercial.net

Will McCullough, SIOR Vice President 410.292.2985 cell will@goldcommercial.net

www.goldcommercial.net

- Industrial Property Available FOR LEASE
- 20,640 sf Two-Story Loft Building
- Both Drive-in and Dock Loading Capabilities
- Zoned I-2 (Heavy Industrial)
- Elevator Served Upper Level
- Located in Opportunity & Enterprise Zone
- Excellent Access I-95—East Baltimore City
- Proximity to Dundalk Marine Port
- Contact For More Information