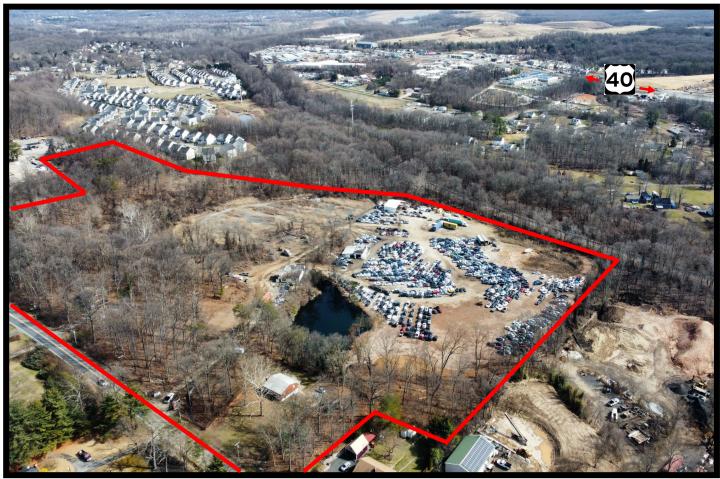

#### For More Information:

Jim Chivers 443.928.7522 cell jim@goldcommercial.net

Will McCullough 410.292.2985 cell will@goldcommercial.net

- 32.3 Total Gross Acres Available FOR SALE or LEASE
- +/- 10+ Acres Cleared and Useable
- Heavy Industrial Zoning—Baltimore County
- East Baltimore County Industrial Submarket
- Five Minute Drive to I-95
- Ideal for Auto Dismantling, Recycling, Contractors, Etc
- Isolated and Sheltered Yard
- Attractive for Heavy Industrial Outdoor Storage Uses
- Potential Development
- Owned and Managed by Triten