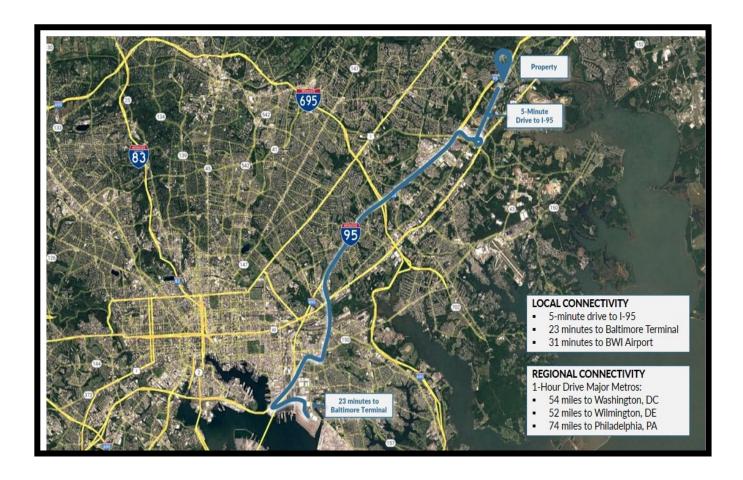

## 11235-11239 Philadelphia Rd. White Marsh, MD

#### **Distance to Main Interstates**

Jim Chivers / Will McCullough Gold And Company, LLC 5601 Newbury St. Baltimore, MD 21209 410.578.1300 (Office)

Commercial Real Estate in the Baltimore Metropolitan Area