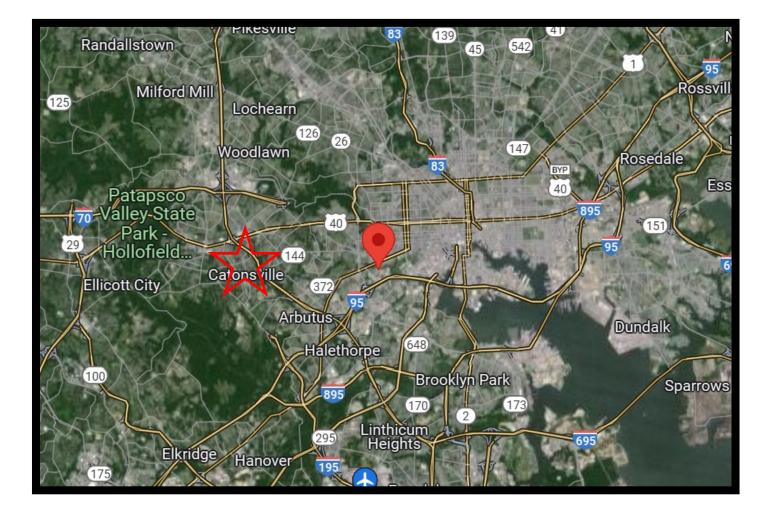

# Aerial Map

Jim Chivers / Will McCullough Gold And Company, LLC 5601 Newbury St. Baltimore, MD 21209 410.578.1300 (Office)