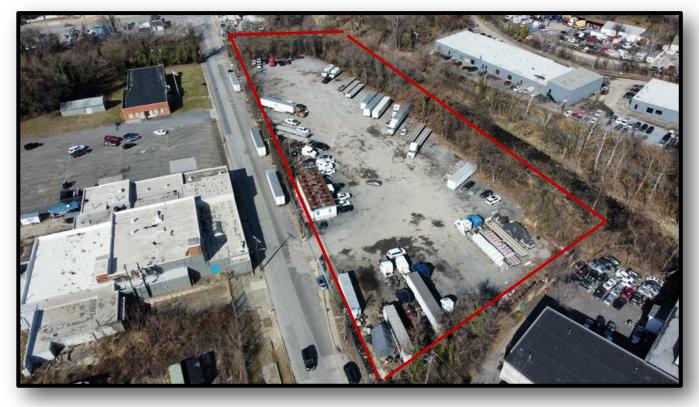

#### <u>For More Information:</u>

Jim Chivers Sr. Vice President 443.928.7522 cell jim@goldcommercial.net

Will McCullough Vice President 410.292.2985 cell will@goldcommercial.net

- Immediate Access to I-95 and the Beltway
- 3.3 Acre Industrial Property FOR SALE
- Zoned I-1 (Light Industrial District)
- Fully Fenced, Paved and Lit Parking Lot
- Existing Office Trailer
- Ideal for Trailer or Equipment Storage
- Proximity to Downtown Baltimore & BWI
- Located next to Desoto Business Park
- Contact For More Information

# 1001 S. Dukeland Street, Baltimore, MD 21223