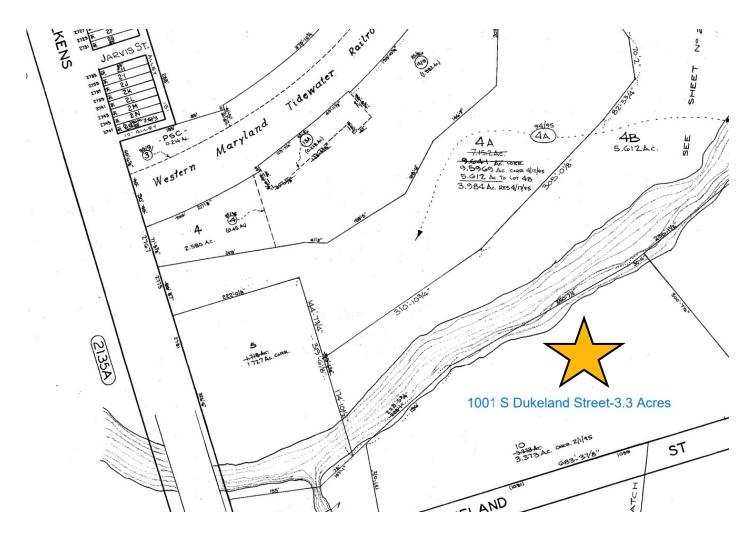

## 1001 S. Dukeland Street, Baltimore, MD 21223

# **Block** Map

Jim Chivers / Will McCullough Gold And Company, LLC 5601 Newbury St. Baltimore, MD 21209 410.578.1300 (Office)