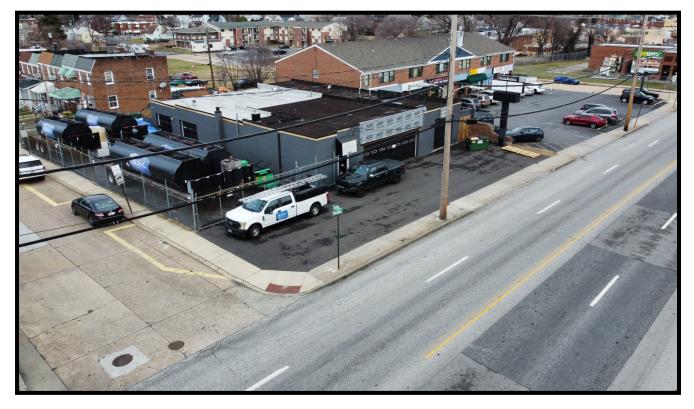

#### 6600 Holabird Avenue, Baltimore, MD 21224

#### <u>For More Information:</u>

Jim Chivers Sr. Vice President 443.928.7522 cell jim@goldcommercial.net

Will McCullough, SIOR Vice President 410.292.2985 cell will@goldcommercial.net

- 5,000 sf Free-Standing Building in Dundalk
- Available Immediately For SALE or LEASE
- Excellent Visibility Along Holabird Avenue
- Drive-in Bays
- Zoned C-3 (Heavy Industrial)
- 1/3 Acre- Paved & Fenced Lot
- Ideal for Automotive or Contractor Use
- Proximity to I-95 and Downtown Baltimore
- Contact For More Information