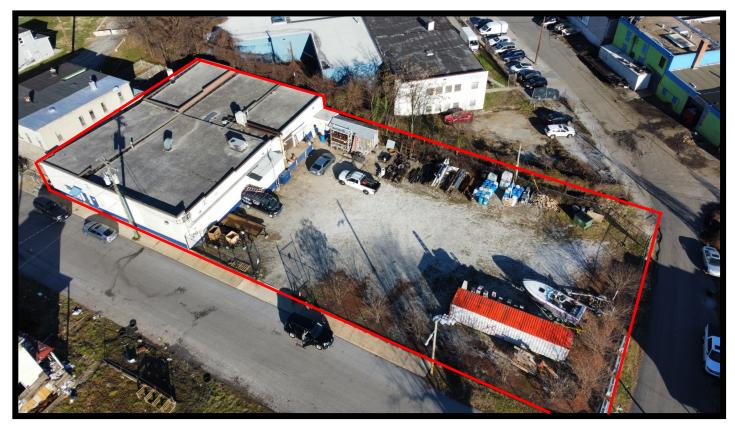

### 2107 Maisel St. Baltimore, MD 21230

- Industrial Property FOR SALE
- +/- 7,400 sf Industrial Building
- 0.53 Acres—Fenced Lot
- I-2 Industrial Zoning—Heavy Industrial
- Heavy Power-3 phase, 1200 Amps
- Dock Platform
- Easy Access to the City, I-295, I-95, and I-695
- Offices Recently Renovated
- Contact For More Information