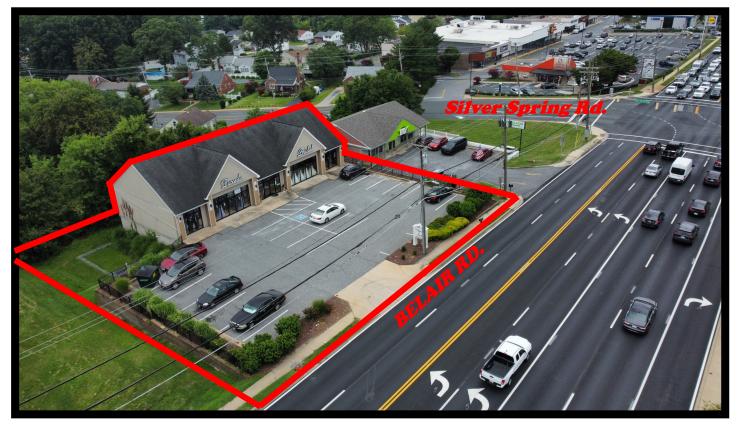

#### For More Information:

Jim Chivers 443.928.7522 cell jim@goldcommercial.net

- RETAIL / OFFICE BUILDING FOR SALE / LEASE
- +/- 7,200 sf Total Building Size
- 0.51 Ac Land Area
- +/- 125' Frontage on Belair Rd.
- +/- 35k Annual Average Daily Traffic
- CB Zoning–Baltimore County
- +/- 21 Off Street Parking Spaces
- Built in 2006
- Contact For More Information

## 8711 Belair Rd. Nottingham, MD 21236