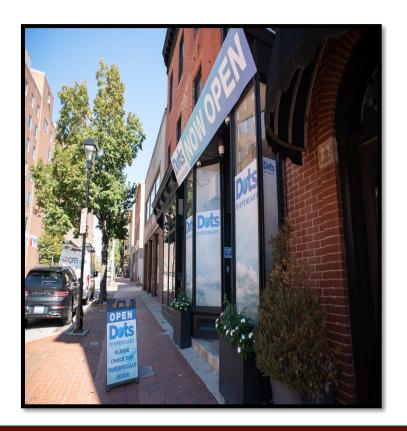

#### **Dispensary/Apartment Building FOR SALE**

- Former Dots Dispensary
- Located on Historic Howard St
- Complete Renovation in 2021
- Building Size: 3,100 sf
- · Zoning: C-1
- 3 Stories with Finished Basement
- · Retail with 2 Apartments Above
- Build-out Complies with MMCC/MCA
- Turnkey Dispensary