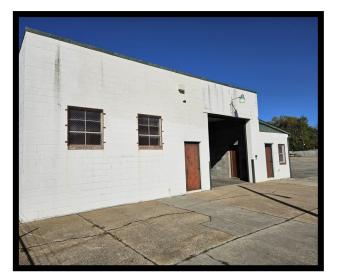

#### For More Information:

Jim Chivers 443.928.7522 cell jim@goldcommercial.net

www.goldcommercial.net

- CONTRACTORS YARD AND MAINTENANCE BUILDING
- Available For Sale / Lease
- +/- 3,180 sf Drive-in Warehouse w/ Office Space
- 3 Phase Power
- +/- 12' Drive-In Door
- 0.66 ac-Fenced, Level, and Lit Lot
- I-1 Zoning–Industrial Baltimore City
- Adjacent to Dundalk Marine Port
- Contact For More Information