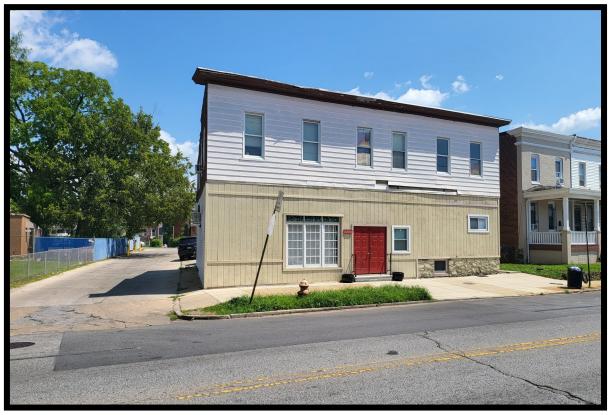

### 5247 Reisterstown Rd. Baltimore, MD 21215

#### **For More Information:**

Jim Chivers Sr. Vice President Gold and Company, LLC 443.928.7522 cell jim@goldcommercial.net

- Multi-Story Commercial Building FOR SALE
- +/- 5,000 sf Building
- C-2 Zoning
- Former Adult Daycare Facility
- Fully Sprinklered
- 10 Rooms w/ Offices and 4 Bathrooms & Kitchenette area
- Rear Parking Pad w/ Garage or Storage Structure
- 3 Levels
- Ideal for Non-Profit, Daycare, Therapeutic Centers
- Contact us For More Information