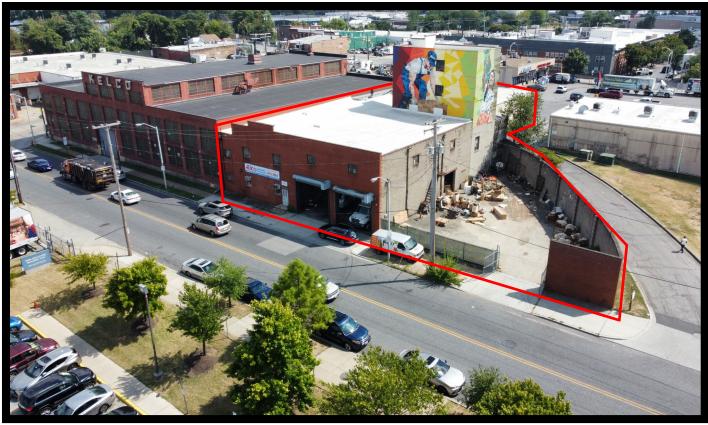

### 4001 E Baltimore St. Baltimore, MD 21224

### +/- 25,000 sf Building

Loft Industrial Building AVAILABLE FOR SALE

· Interior Dock Loading Area

Drive-In Door

Small Fenced-In Parking Area

3 Phase Power

For More Information:

Jim Chivers 443.928.7522 cell

jim@goldcommercial.net

www.goldcommercial.net

- **New Roof Recently Installed**
- I-2 Zoning—Heavy Industrial Zoning
- 3 Levels
- Freight Lift
- Adjacent to Highlands Forge-New Development
- **Call For More Information**