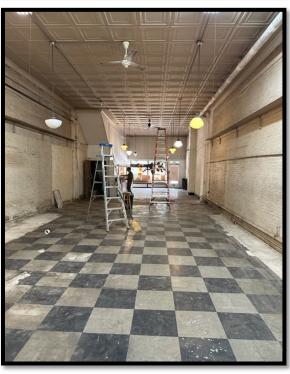

## **Gold and Company**

Commercial Real Estate in the Baltimore Metropolitan Area



### 708 N Howard St, Baltimore, MD 21201

Gold and Company, LLC 5601 Newbury St. Baltimore, MD 21209

Gary Glover 443.629-2133 gary@goldcommercial.net

Mitch Gold 410.456.2492 Mitch@goldcommercial.net

#### Midtown Mixed-Use Building FOR SALE

- Famous AT Jones Building
- Located on Historic Howard St
- Building Size: 10,500 sf
- · Zoning: C-1
- 3 Stories with Basement
- Operational Elevator
- · Loft Style
- Ceiling Height: 12'-18'



# **Gold and Company**

### Commercial Real Estate in the Baltimore Metropolitan Area

### *Images*











## Gold and Company

#### Commercial Real Estate in the Baltimore Metropolitan Area

#### MAP



Gary Glover/ Mitch Gold Gold and Company, LLC 5601 Newbury St. Baltimore, MD 21209 410.578.1300 www.goldcommercial.net