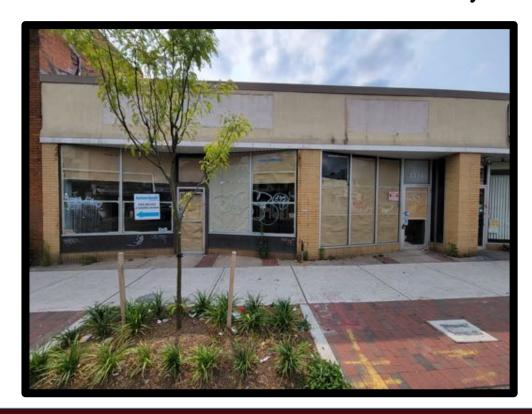

### 3332-3360 Greenmount Avenue, Baltimore, MD 21218

- 1,100-5,900 sf +/- retail-office available FOR LEASE
- Across 3 properties
- Greenmount Ave + E. 34<sup>th</sup> St
- C-1 zoning
  - Neighborhood Businesses
- Rear Parking Lot
- HUB Zone
- Enterprise Zone
- Major renovations planned
- Get in on the action