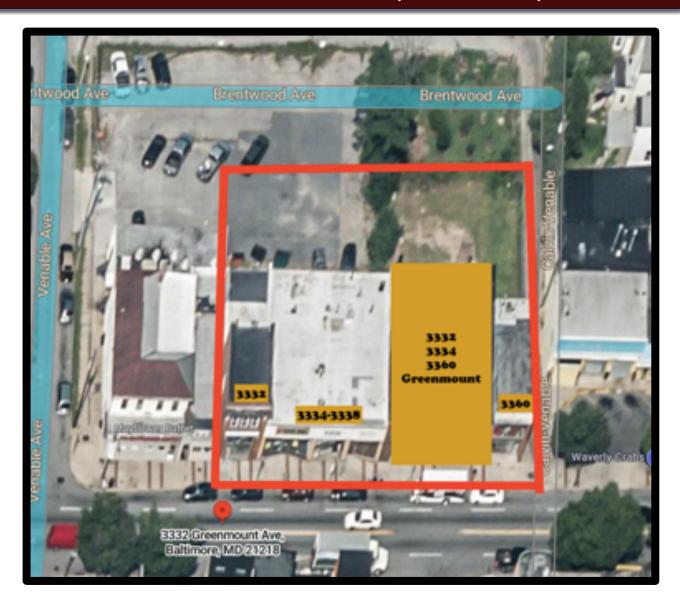

### 3332-3360 Greenmount Avenue, Baltimore, MD 21218

- 1,100-5,900 sf +/- retail-office available FOR LEASE
- Across 3 properties
- Greenmount Ave + E. 34<sup>th</sup> St
- C-1 zoning
  - Neighborhood Businesses
- Rear Parking Lot
- HUB Zone
- Enterprise Zone
- Major renovations planned
- Get in on the action