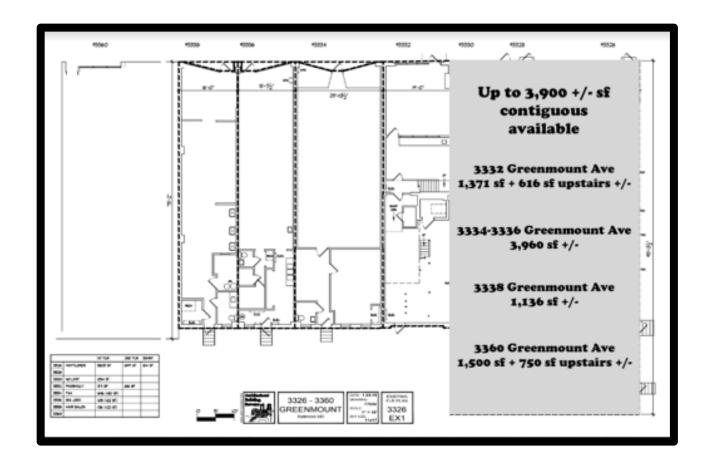

- 1,100-5,900 sf +/- retail-office available FOR LEASE
- Across 3 properties
- Greenmount Ave + E. 34<sup>th</sup> St
- C-1 zoning
  - Neighborhood Businesses
- Rear Parking Lot
- HUB Zone
- Enterprise Zone
- Major renovations planned
- Get in on the action