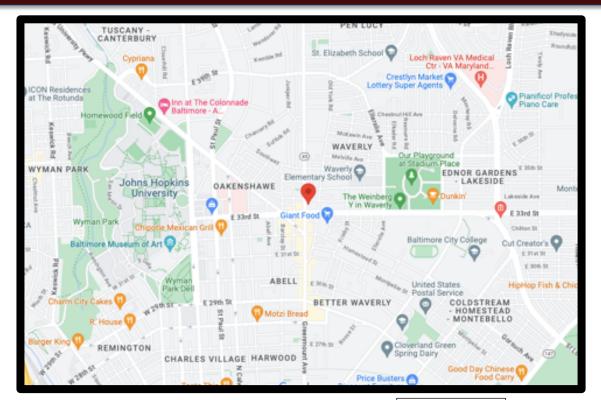

#### 3313 Greenmount Avenue, Baltimore, MD 21218

- Former Restaurant Space Available FOR LEASE
- Greenmount Ave + 33<sup>rd</sup> St
- 5,900 sf +/-
- C-1 zoning

   Neighborhood Businesses
- Fenced Rear Parking Lot
- CrossFit occupying 2<sup>nd</sup> story in Q3 2023
- HUB Zone
- Enterprise Zone