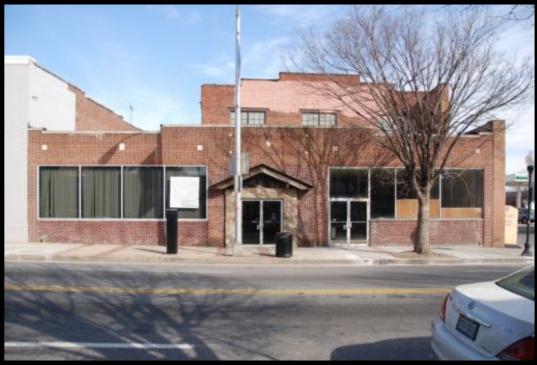

#### 3313 Greenmount Avenue, Baltimore, MD 21218

- Former Restaurant Space Available FOR LEASE
- Greenmount Ave + 33<sup>rd</sup> St
- 5,900 sf +/-
- C-1 zoning

   Neighborhood Businesses
- Fenced Rear Parking Lot
- CrossFit occupying 2<sup>nd</sup> story in Q3 2023
- HUB Zone
- Enterprise Zone