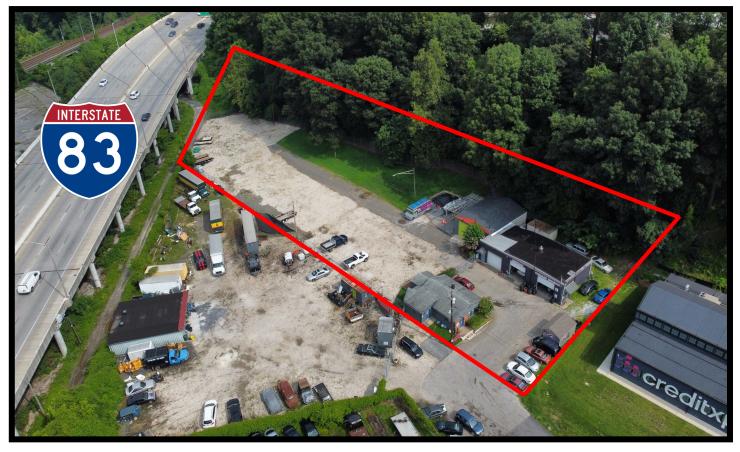

- Industrial Site FOR SALE in Baltimore City
- 1.7 Total Acres
- I-1 Zoning—Baltimore City Industrial
- Short Term Leases in Place
- Central Location in Baltimore City
- +/- 4,600 sf Buildings
- Drive-In Access
- Visibility from the JFX
- Contact us for More Information