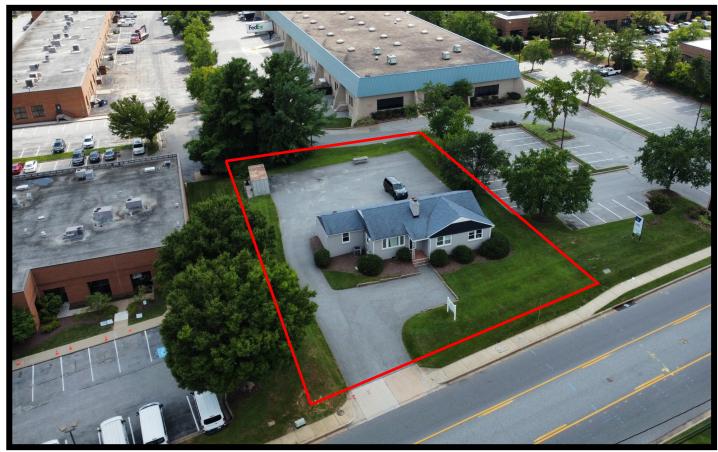

# 10940 Beaver Dam Rd. Hunt Valley, MD 21030

#### Gold And Company, LLC

5601 Newbury St. Baltimore, MD 21209

For More Information:

Jim Chivers 443.928.7522 cell jim@goldcommercial.net

www.goldcommercial.net

- Freestanding Building Available FOR SALE / LEASE
- +/- 2,800 sf Building
- 0.38 Acre / Paved Lot
- ML-IM Zoning—Baltimore County Light Industrial
- Private Offices w/ Open Bullpen Area
- +/- 12 Off Street Parking Spaces
- Easy Access to I-83
- Hunt Valley Route 83 Corridor
- Ideal For Contractors Office
- Contact For More Information