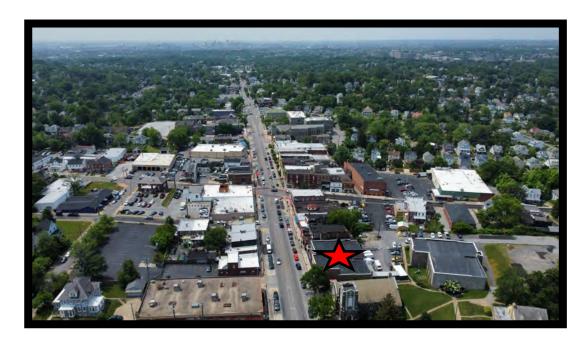

### 5518 Harford Rd. Baltimore, MD 21214

#### Gold And Company, LLC

5601 Newbury St. Baltimore, MD 21209

For More Information:

Jim Chivers 443.928.7522 cell jim@goldcommercial.net

www.goldcommercial.net

- Commercial Building Available FOR SALE
- +/- 11,100 Total Square Feet
- · C-1 Zoning
- · Leased by Lincare Holdings, Inc and Kim's Tailor
- 92' Frontage on Harford Rd.
- · The Heart of the Hamilton Neighborhood
- High Walkable and Public Transit Score
- Well Maintained
- Contact for Financials / Lease Information