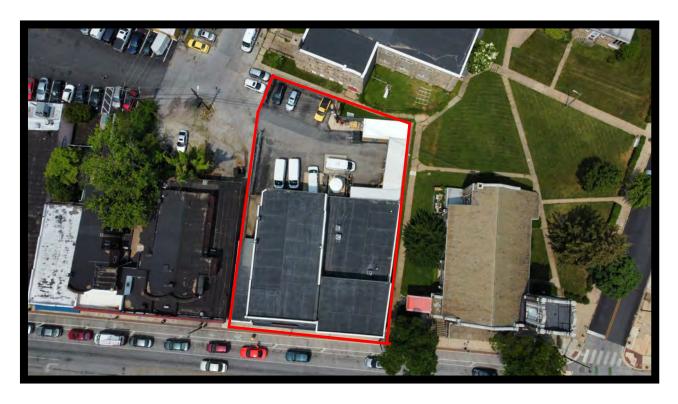

### 5518 Harford Rd. Baltimore, MD 21214

### **Property Survey**

Jim Chivers Gold And Company, LLC 5601 Newbury St. Baltimore, MD 21209 410.578.1300 (Office)

www.goldcommercial.net