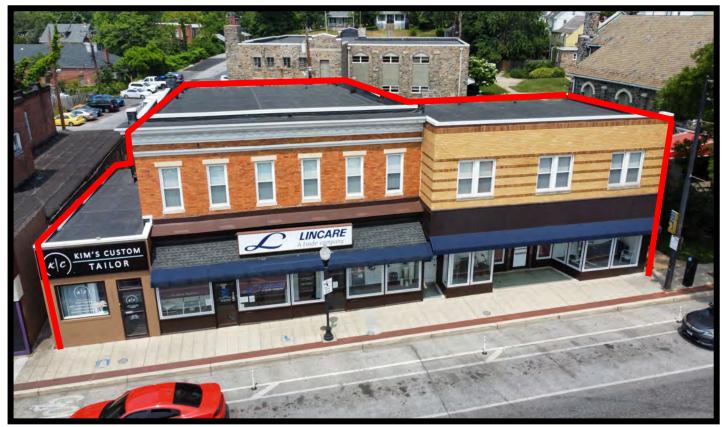

### 5518 Harford Rd. Baltimore, MD 21214

#### Gold And Company, LLC

5601 Newbury St. Baltimore, MD 21209

For More Information:

Jim Chivers 443.928.7522 cell jim@goldcommercial.net

www.goldcommercial.net

- Commercial Building Available FOR SALE
- +/- 11,100 Total Square Feet
- · C-1 Zoning
- · Leased by Lincare Holdings, Inc and Kim's Tailor
- 92' Frontage on Harford Rd.
- · The Heart of the Hamilton Neighborhood
- High Walkable and Public Transit Score
- Well Maintained
- Contact for Financials / Lease Information