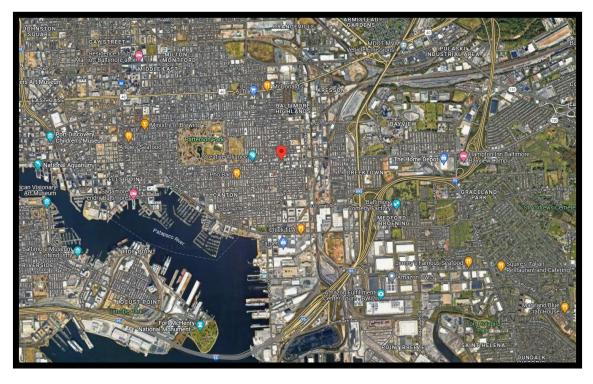

### GOLD AND COMPANY, LLC

WWW.GOLDCOMMERCIAL.NET

Commercial Real Estate in the Baltimore Metropolitan Area



### 3604 Eastern Ave. Baltimore, MD 21224

#### Gold And Company, LLC

5601 Newbury St. Baltimore, MD 21209

For More Information:

Jim Chivers 443.928.7522 cell jim@goldcommercial.net

www.goldcommercial.net

- Office Building FOR SALE in Highlandtown
- +/- 11,000 SF
- New Construction in 2008
- 4 Stories
- Multiple Private Offices and Open Bullpen Areas
- Elevator Served
- Completely Sprinklered
- Modern Security System
- Income in Place
- Close to the Expanding Canton Developments
- · Ideal for Owner-User
- Call For More Information



## **Gold And Company**

Commercial Real Estate in the Baltimore Metropolitan Area

# **Location Map**