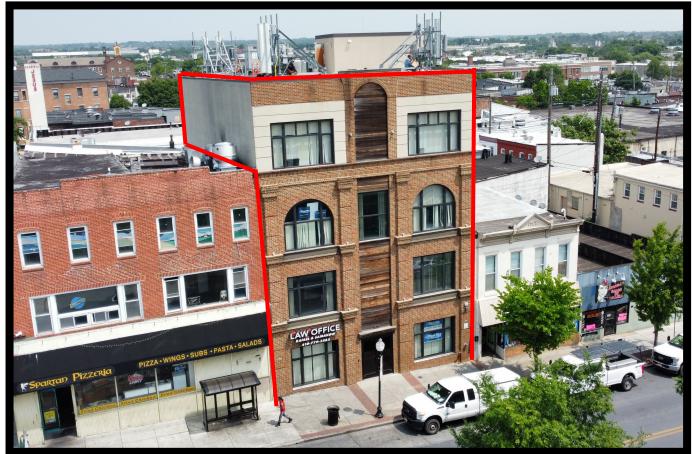

### 3604 Eastern Ave. Baltimore, MD 21224

#### Gold And Company, LLC

5601 Newbury St. Baltimore, MD 21209

For More Information:

Jim Chivers 443.928.7522 cell jim@goldcommercial.net

www.goldcommercial.net

- Office Building FOR SALE in Highlandtown
- +/- 11,000 SF
- New Construction in 2008
- 4 Stories
- Multiple Private Offices and Open Bullpen Areas
- Elevator Served
- Completely Sprinklered
- Modern Security System
- Income in Place
- Close to the Expanding Canton Developments
- · Ideal for Owner-User
- Call For More Information