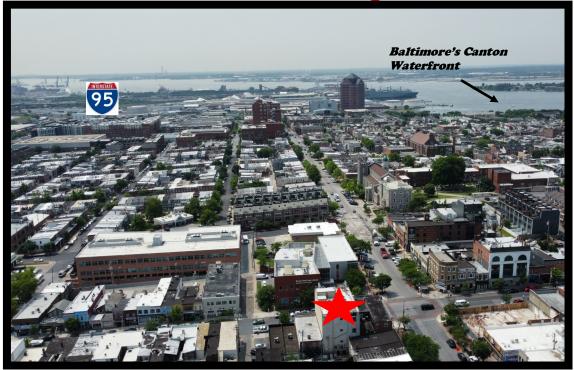

#### Gold And Company, LLC

5601 Newbury St. Baltimore, MD 21209

For More Information:

Jim Chivers 443.928.7522 cell jim@goldcommercial.net

www.goldcommercial.net

- Office Building FOR SALE in Highlandtown
- +/- 11,000 SF
- New Construction in 2008
- 4 Stories
- Multiple Private Offices and Open Bullpen Areas
- Elevator Served
- Completely Sprinklered
- Modern Security System
- Income in Place
- Close to the Expanding Canton Developments
- · Ideal for Owner-User
- Call For More Information