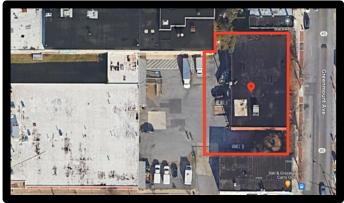

#### 2920 Greenmount Avenue, Baltimore, MD 21218

## 2920 Greenmount Avenue, Baltimore, MD 21218

Ground Floor - Dock

Basement - Drive-in

12' clear height
14' ceilings

Alex Simone / Mitch Gold Gold and Company, LLC 5601 Newbury St. Baltimore, MD 21209 410.578.1300 www.goldcommercial.net

## 2920 Greenmount Avenue, Baltimore, MD 21218

Alex Simone / Mitch Gold Gold and Company, LLC 5601 Newbury St. Baltimore, MD 21209

410.578.1300 www.goldcommercial.net