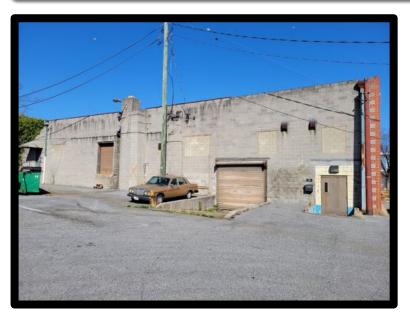

- Warehouse FOR SALE
- Greenmount Ave and 29<sup>th</sup> St
- 8,760 sf +/-
- C-1 zoning
  - Neighborhood Businesses
- Dock Loading
- Additional basement storage
  - With drive-in loading
- Fenced rear parking lot
- HUB Zone
- Enterprise Zone

## 2920 Greenmount Avenue, Baltimore, MD 21218

Ground Floor - Dock

Basement - Drive-in

12' clear height
14' ceilings

Alex Simone / Mitch Gold Gold and Company, LLC 5601 Newbury St. Baltimore, MD 21209 410.578.1300 www.goldcommercial.net