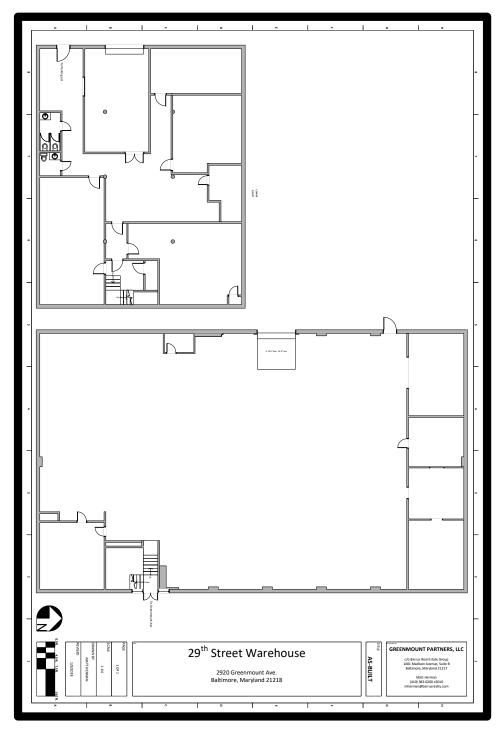

- Warehouse FOR SALE
- Greenmount Ave and 29<sup>th</sup> St
- 8,760 sf +/-
- C-1 zoning
  - Neighborhood Businesses
- Dock Loading
- Additional basement storage
  - With drive-in loading
- Fenced rear parking lot
- HUB Zone
- Enterprise Zone

## 2920 Greenmount Avenue, Baltimore, MD 21218

Ground Floor - Dock

Basement - Drive-in

12' clear height
14' ceilings

Alex Simone / Mitch Gold Gold and Company, LLC 5601 Newbury St. Baltimore, MD 21209 410.578.1300 www.goldcommercial.net