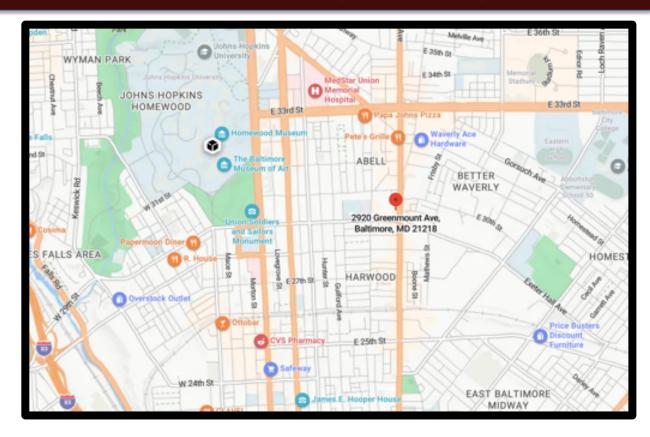

#### 2920 Greenmount Avenue, Baltimore, MD 21218

## 2920 Greenmount Avenue, Baltimore, MD 21218

Ground Floor - Dock

Basement - Drive-in

12' clear height
14' ceilings

Alex Simone / Mitch Gold Gold and Company, LLC 5601 Newbury St. Baltimore, MD 21209 410.578.1300 www.goldcommercial.net

## 2920 Greenmount Avenue, Baltimore, MD 21218

Alex Simone / Mitch Gold Gold and Company, LLC 5601 Newbury St. Baltimore, MD 21209

410.578.1300 www.goldcommercial.net