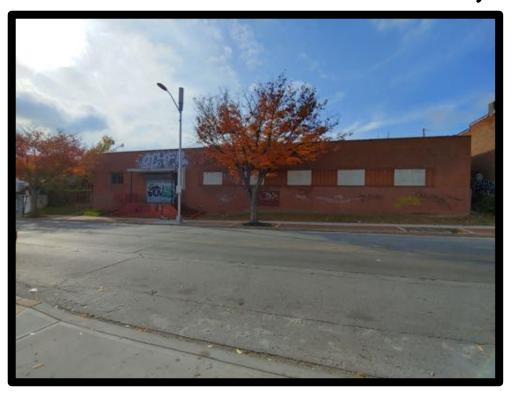

- Warehouse FOR SALE
- Greenmount Ave and 29<sup>th</sup> St
- 8,760 sf +/-
- C-1 zoning
  - Neighborhood Businesses
- Dock Loading
- Additional basement storage
  - With drive-in loading
- Fenced rear parking lot
- HUB Zone
- Enterprise Zone

## 2920 Greenmount Avenue, Baltimore, MD 21218

Ground Floor - Dock

Basement - Drive-in

12' clear height
14' ceilings

Alex Simone / Mitch Gold Gold and Company, LLC 5601 Newbury St. Baltimore, MD 21209 410.578.1300 www.goldcommercial.net